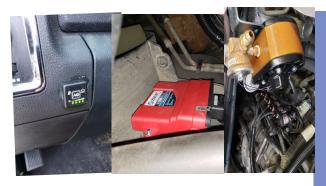

#### **PIP AUTOGAS**

Switch your primary fuel to propane while keeping gas as a secondary fuel source.

Packy Campbell Owner/Founder Cell Phone 603-765-9101

Gas to Propane switch on console Computer Vaporizer Control Module

A Bi-Fuel conversion means that you are adding a propane fuel supply source to your gasoline powered vehicle; this is known as "Bi-Fuel" technology. You can easily switch back and forth from gasoline to propane fuel on demand. The computer control module allows for greater vehicle performance with computer controlled vapor injection.