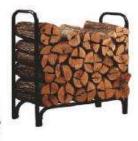

Seasoned Firewood

\$129.99 per pallet 40" x 48" x 40" 40 LB Bags, Premium Grade Wood Fuel Pellet, Made From 100% Solid Wood. Less then 1% ash. **Normal Price \$399.50** 

Check our out Fireplace/Firewood Accessories