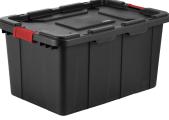

## **16**<sup>99</sup>

27-Gal. Industrial Tote Box Rugged construction and robust latches secure lid to base. Recessed lids allow totes to be stacked. Black color.

4386835

1/2-Gal. Fast Orange® Lotion Hand Cleaner Lotion for added skin conditioning and protection. Fine Pumice formula gently deep cleans the toughest dirt.