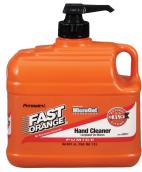

## **16**<sup>99</sup>

27-Gal. Industrial Tote Box Rugged construction and robust latches secure lid to base. Recessed lids allow totes to be stacked. Black color.

4386835

1/2-Gal. Fast Orange® Lotion Hand Cleaner Lotion for added skin conditioning and protection. Fine Pumice formula gently deep cleans the toughest dirt.

\$**4**99

6784110