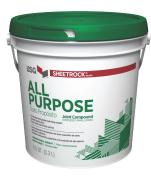

## **Playmate Ice Chest**

Keeps drinks and food cold. Perfect size for both kids and adults. Great for car trips, hikes or an afternoon at the beach. 6887319

\$599

**1-Gal. All Purpose Joint Compound** Good for taping and topping. Ideal for repairing plaster cracks. 6938591