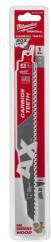

## Quantities are limited. While supplies last.

BI-METAL, SHATTER RESISTANT FIRE&RESCUE

2-Pk. 9-In. Bi-Metal Reciprocating Saw

Shatter resistant blade and shock resistant precision milled teeth. Tuff Tooth technology.

6643605

999

9-In. AX Reciprocating Blade

A fast, aggressive blade design for the fastest cutting in nail-embedded wood and a wide range of residential material. 5 TPI.

129<sup>99</sup>

120-Qt. Super Tough Sportsman Cooler