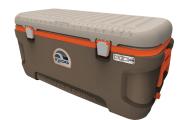

6643605

999

9-In. AX Reciprocating Blade

A fast, aggressive blade design for the fastest cutting in nail-embedded wood and a wide range of residential material. 5 TPI.

129<sup>99</sup>

120-Qt. Super Tough Sportsman Cooler

Bolt-through-body, comfort grip side handles. Dual stainless steel latches. Threaded drain plug. Keeps ice 5 days. Fits 2 liter bottles upright. Holds (140) 12 oz. cans.

7530868

2-Pk. 20 Volt MAX - XR Lithium Ion Battery **Packs** 