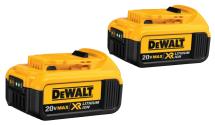

Bolt-through-body, comfort grip side handles. Dual stainless steel latches. Threaded drain plug. Keeps ice 5 days. Fits 2 liter bottles upright. Holds (140) 12 oz. cans.

7530868

2-Pk. 20 Volt MAX - XR Lithium Ion Battery **Packs** 

33 percent longer run-time than standard 20V Max battery pack 9853573