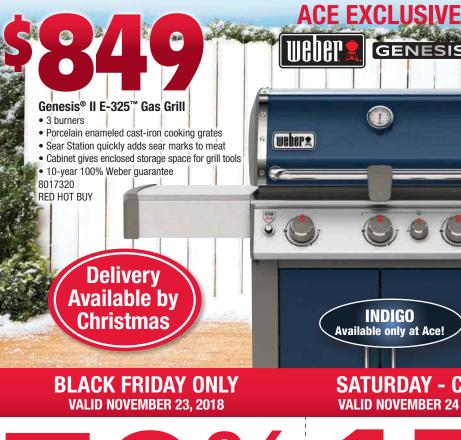

**GENESIS II** 

INDIGO

Available only at Ace!

**SATURDAY - CYBER MONDAY** 

VALID NOVEMBER 24 - NOVEMBER 26, 2018

brance products, madger obtained products, sig orden Egg<sup>o</sup> branced products, water heaters; grills, and other items that each participating store may designate, or in conjunction with any other coupon, excluding Rewards. Additional exclusions may apply. See store or website for details. Offer good in USA except where prohibited or otherwise restricted by law. Offer is void if copied, transferred, sold and where prohibited. No cash value. **Can<sup>4</sup> be combined with other offers. Acehardware.com promotion code: HOLIDAY** 

your entire purchase of regular priced merchandise in-store & online CE

WOV

All weber Gas Grills

**Propane Refill** 

**NO ROOM UNDER THE TREE?** 

**Old Grill Haul Away** 

Assembly

Deliverv

Total

Value

22" Original Kettle Premium Grill Red porcelain enamel. · 363 sq. in cooking area.

8703274

Savings

Buy now & have it

delivered later for

assembled &