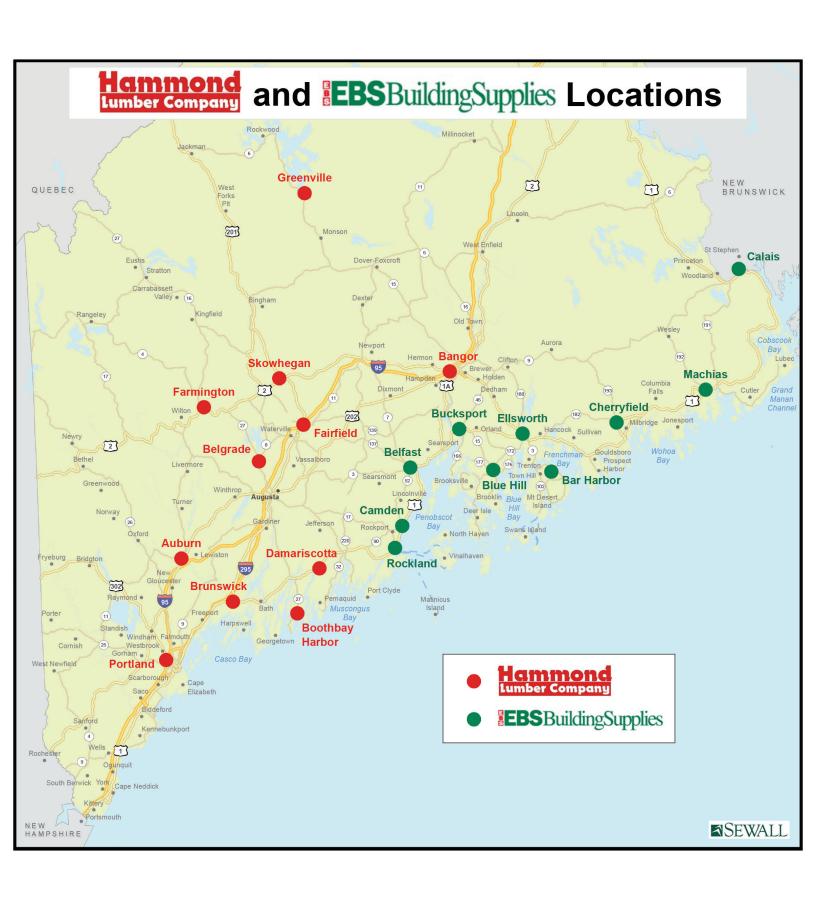

June 27, 2018

Dear friends of Hammond Lumber Company,

On behalf of the Hammond family, we want to share some very exciting news. As part of our continued growth, we have acquired EBS Building Supplies and their 10 coastal locations.

On behalf of our more than 800 employees at a total of 21 locations across Maine, we are very grateful for your business and look forward to continuing to build our relationship together.

Sincerely,

Mike Hammond President/CEO

## 21 LOCATIONS ACROSS MAINE

Auburn • Bangor • Bar Harbor • Belfast • Belgrade • Blue Hill Boothbay Harbor • Brunswick • Bucksport • Calais • Camden Cherryfield • Damariscotta • Ellsworth • Fairfield • Farmington Greenville • Machias • Portland • Rockland • Skowhegan **MAIN OFFICE:** 