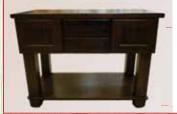

## Aristokraft Pioneer Hickory Desk Display

K-461 Color: Natural

#### Sale Price \$1,799.99 NET

Regular Price \$3,713.00

Located in Belgrade showroom. Contact Lori Witham at 495-1104 or Toll-free 800-439-2354 for more information.

1-866-HAMMOND • www.hammondlumber.com