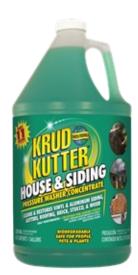

## 1-Gal. Krud Kutter® House & Siding Wash

Removes tough stains from dirt, mold, algae, mildew and more. Water-based, biodegradable, non-toxic and non-abrasive.

0798835

\$**4**00