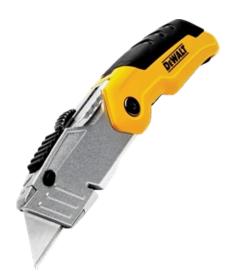

## **Folding Utility Knife**

Retractable blade and easy access button for quick blade change. Folding feature for quick and easy one-handed opening/closing and blade storage. 5408737

\$**6**99