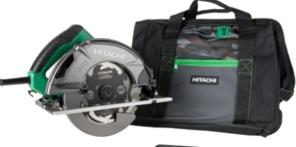

## 7-1/4-In. Circular Saw/Case

15 Amp motor, 3,760 RPM full load speed. 5,800 RPM no load speed. Includes 24 tooth carbide tipped saw blade, wrench and plastic case.

5715222

\$**6**<sup>29</sup>