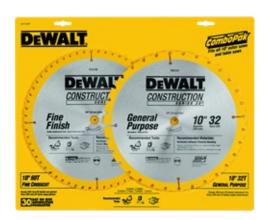

## 2-Pk. 10-In. Carbide Saw Blade Combo

Includes a 32-tooth and 60-tooth tungsten carbide blade. Thin kerf for smoother cuts. 6502363

\$369

6634521