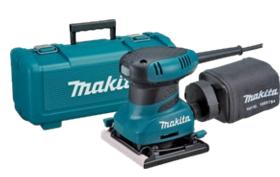

## **Finishing Sander with Case**

14,000 RPM, 2.0 Amps. Ball bearing construction, contoured, rubberized palm grip. Large and easy to use paper clamps. 1420678

For Rental & Hardware 11048 Cathell Road Berlin, MD 21811 410-641-5420