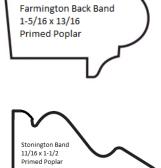

| Item Code | Name                                                          | Replaces |
|-----------|---------------------------------------------------------------|----------|
| SD04-07   | NORTHINGTON ESSEX BEADED CASING 3/4"X3-1/2" PRIMED POPLAR     | HC3      |
| SD04-04   | NORTHINGTON ESSEX BEADED BASE 3/4"X5-1/2" PRIMED POPLAR       | HCB      |
| SD04-03   | NORTHINGTON WETHERSFIELD BASE 3/4"X7-1/4" PRIMED POPLAR       | KPB7     |
| SD04-01   | NORTHINGTON FARMINGTON BACK BAND 1-5/16"X13/16" PRIMED POPLAR | RBB      |
| SD04-02   | NORTHINGTON STONINGTON BAND 11/16"X1-1/2" PRIMED POPLAR       | NBC      |
|           |                                                               |          |