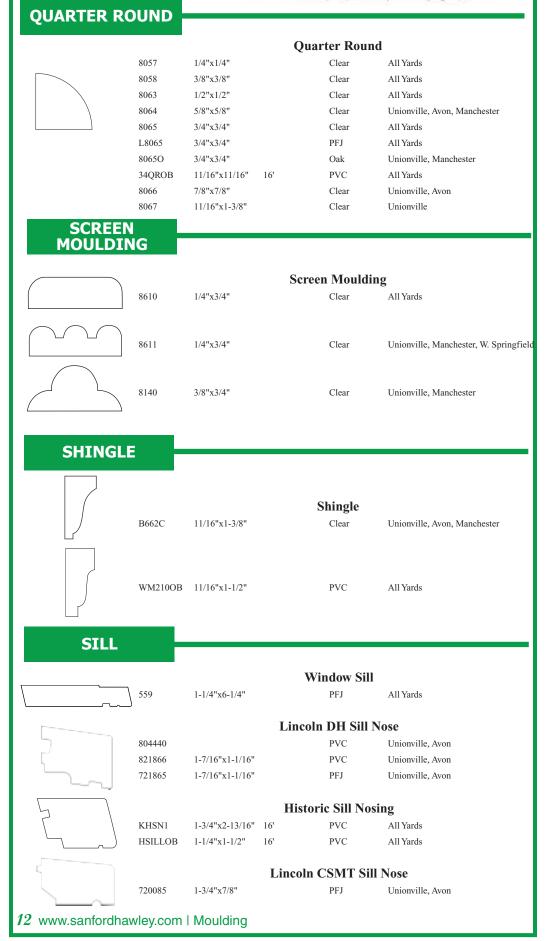

# INDEX

Sanford & Hawley, Inc.

QUALITY BUILDING MATERIALS SINCE 1884 Uniavelle, Avon, Illerchester, CT \* West Springfield, MA

| Page 3  |                                                                               |
|---------|-------------------------------------------------------------------------------|
| Page 4  | Astragal, Band, Back Band                                                     |
| Page 5  | Base, Base Shoe                                                               |
| Page 6  | Base Cap, Bed, Bullnose                                                       |
| Page 7  | Casing Exterior, Casing Interior                                              |
| Page 8  | Casing Interior, Chair Rail, Chamfer Strip, Corner                            |
| Page 9  | Cove, Cove/Scotia, Cornice, Crown                                             |
| Page 10 | Drip Cap, Extension Jamb, Glass Bead<br>Half Round, Hand Rail, Jambs/Interior |
| Page 11 | Lattice, Nose & Cove Panel, Parting Bead, Picture                             |
| Page 12 | Quarter Round, Screen Moulding, Shingle, Sill                                 |
| Page 13 | Stair, Stool, Stops                                                           |
| Page 14 | Threshold/Interior, Threshold/Exterior,<br>Wainscoting, Wall                  |
| Page 15 | Creative Design Gallery                                                       |
| Page 16 | Northington Windows & Doors                                                   |
| Page 17 | Kohltech Windows & Entrance Systems                                           |
| Page 18 | Sanford & Hawley, Inc.                                                        |