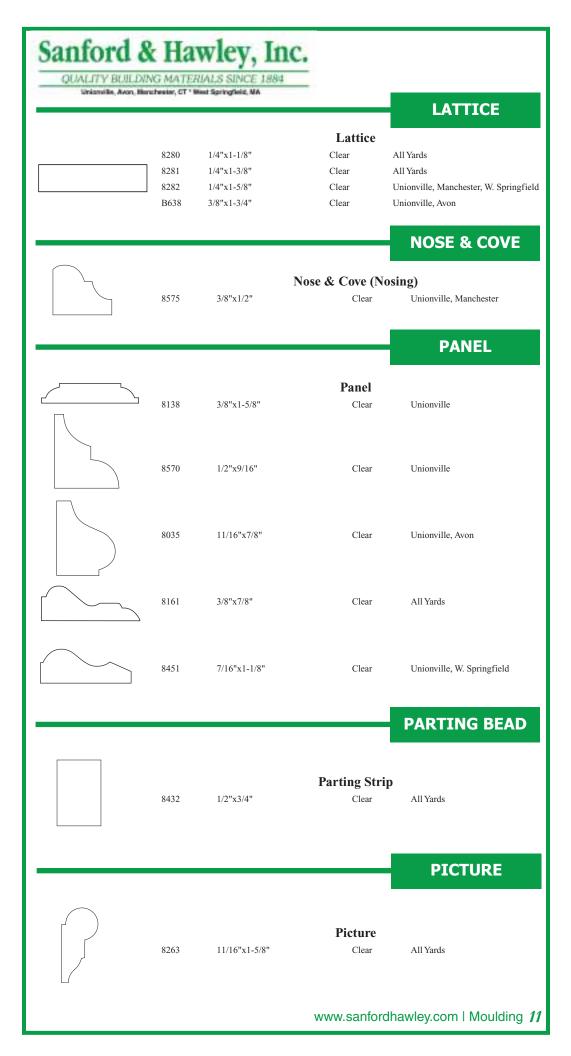

# INDEX

Sanford & Hawley, Inc.

QUALITY BUILDING MATERIALS SINCE 1884 Uniavelle, Avon, Illerchester, CT \* West Springfield, MA

| Page 3  |                                                                               |
|---------|-------------------------------------------------------------------------------|
| Page 4  | Astragal, Band, Back Band                                                     |
| Page 5  | Base, Base Shoe                                                               |
| Page 6  | Base Cap, Bed, Bullnose                                                       |
| Page 7  | Casing Exterior, Casing Interior                                              |
| Page 8  | Casing Interior, Chair Rail, Chamfer Strip, Corner                            |
| Page 9  | Cove, Cove/Scotia, Cornice, Crown                                             |
| Page 10 | Drip Cap, Extension Jamb, Glass Bead<br>Half Round, Hand Rail, Jambs/Interior |
| Page 11 | Lattice, Nose & Cove Panel, Parting Bead, Picture                             |
| Page 12 | Quarter Round, Screen Moulding, Shingle, Sill                                 |
| Page 13 | Stair, Stool, Stops                                                           |
| Page 14 | Threshold/Interior, Threshold/Exterior,<br>Wainscoting, Wall                  |
| Page 15 | Creative Design Gallery                                                       |
| Page 16 | Northington Windows & Doors                                                   |
| Page 17 | Kohltech Windows & Entrance Systems                                           |
| Page 18 | Sanford & Hawley, Inc.                                                        |