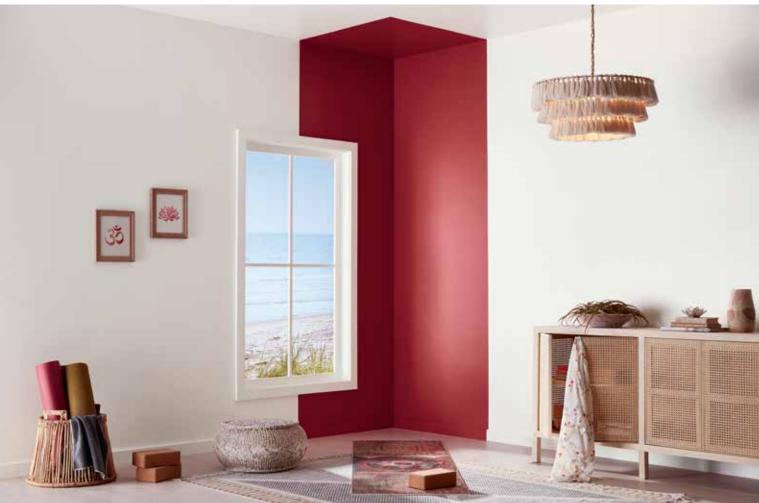

## focus on just one thing

>CALMING ICY GREEN

This fresh breeze of a color pairs with wood tones and plants for outside-in style.

**UPLIFTING POPPY RED<** 

Painting a corner (and the ceiling!) creates a room in a room.