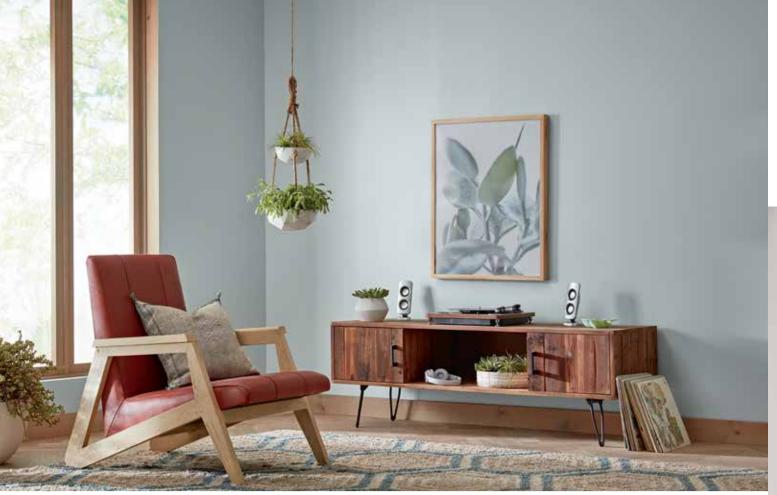

## focus on just one thing

>CALMING ICY GREEN

This fresh breeze of a color pairs with wood tones and plants for outside-in style.

**UPLIFTING POPPY RED<** 

Painting a corner (and the ceiling!) creates a room in a room.

Dedicate this space to a single pursuit (like music) and edit out everything else to improve enjoyment.