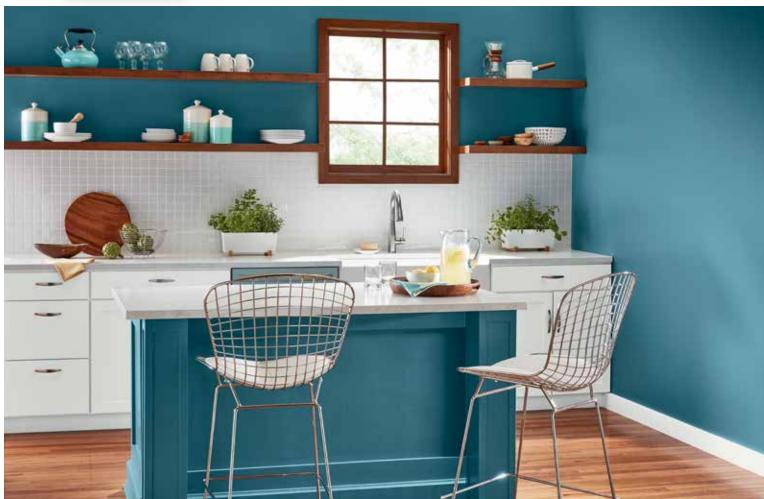

# rediscover what's real >COMFORTING SOFT TEAL

Reclaimed wood shelving recalls the best of yesterday for today.