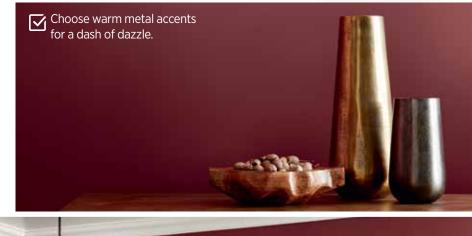

# deepen your soul connection

**SOULFUL GARNET RED<** 

This contemporary color has roots in the past, and welcomes reclaimed materials, plant life and even an antique or two.

Temper this familiar red with light ceilings and textiles to keep it fresh and open.