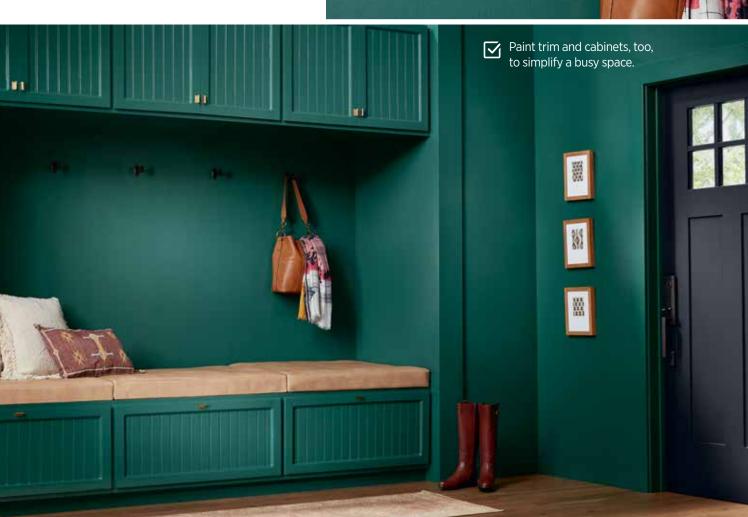

## grow your own authenticity

>GROUNDED CHARCOAL BROWN

Perfect for rooms that connect indoors to outdoors.