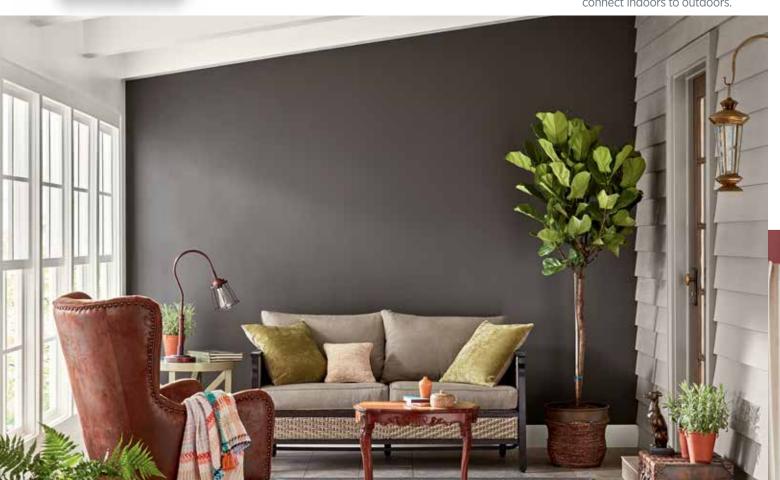

## grow your own authenticity

>GROUNDED CHARCOAL BROWN

Perfect for rooms that connect indoors to outdoors.