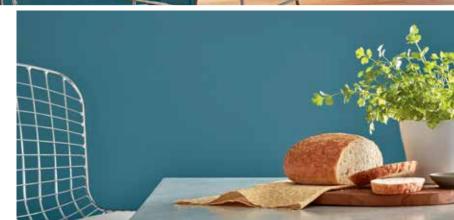

# rediscover what's real >COMFORTING SOFT TEAL

Reclaimed wood shelving recalls the best of yesterday for today.