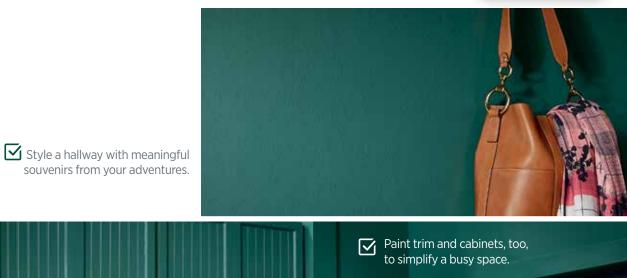

## grow your own authenticity

>GROUNDED CHARCOAL BROWN

Perfect for rooms that connect indoors to outdoors.