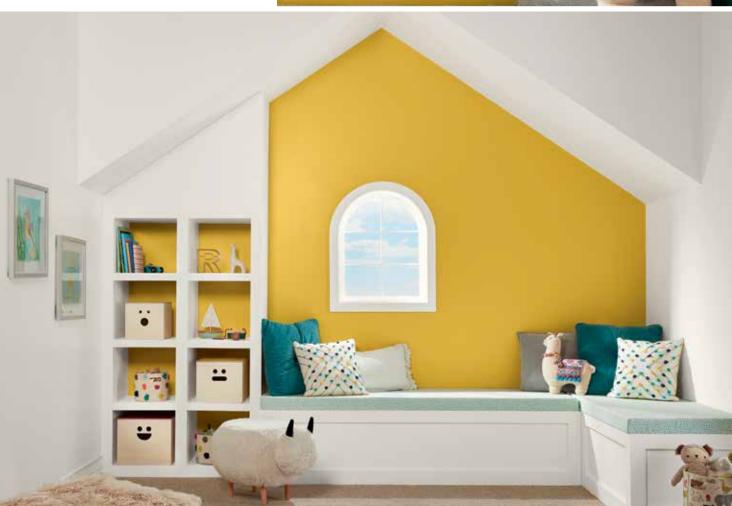

# make happiness inevitable

**RADIANT GOLDEN OCHRE<** 

Whimsical accents and little pops of blue give this yellow a graphic look.

Keep lighting low and textures soft to invite comfort and connection.