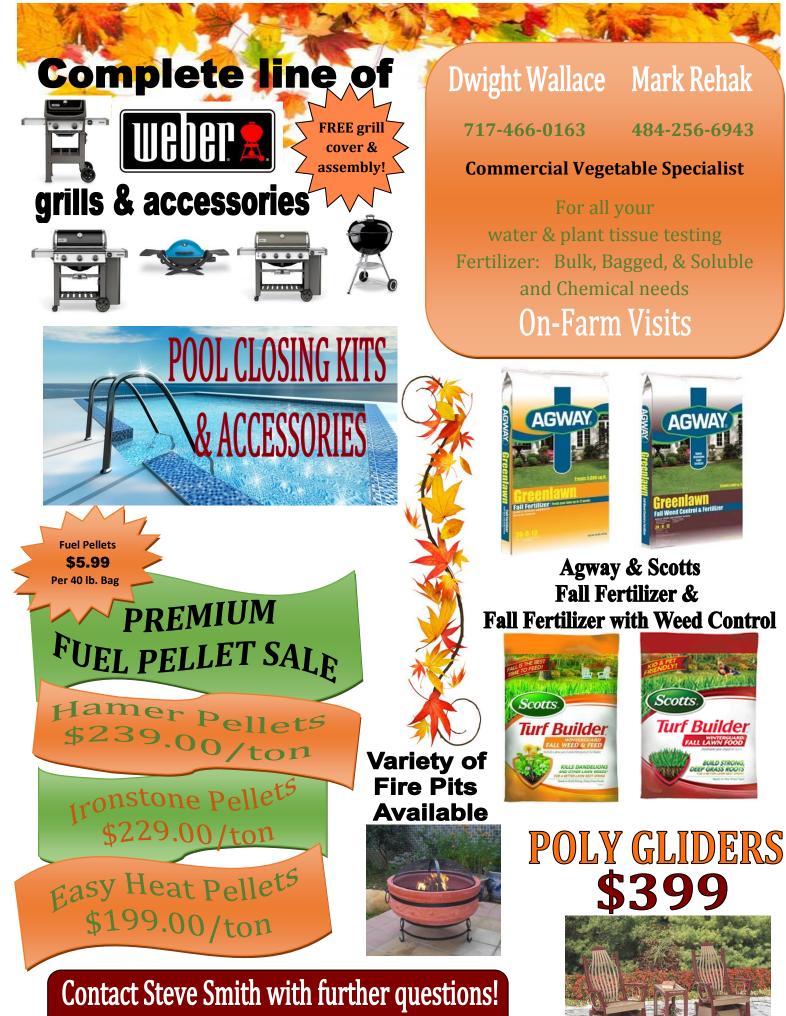

NI FLAKE SHAVINGS \$5.50 / 2.8 cu. ft. OPENS TO 6 cu. ft. SKID (45 BALES) \$5.30 / BALE

> PREMIUM PINE PELLET BEDDING \$5.70 / 40 LB BAG SKID (50 BAGS) \$5.40 / BAG

Beaver Brand Pine Shavings \$5.75 / 2.8 cu. ft. Bale (Opens To 6 cu. ft.) 45 Bales/Skid

EASTERN SHORE MEDIUM FLAKE PINE SHAVINGS BALL \$135 Each-215 cu. ft./3 or more \$130 MINI FLAKE SHAVINGS BALL \$145 Each-110 cu. ft./3 or more \$140 Custom Blended Ephrata 16% Layer Feeds

TREPLE

**1731 W. MAIN STREET** 

EPHRATA PA 17522

(717)733-6593

We offer a complete line of Triple Crown,

Blue Seal, and Nutrena Feeds.

Nutrena<sup>®</sup>

Mash Crumble Pellet

Weekly delivery routes - \$5 Fee (w/ a 300 lb min. order) \*Restrictions Apply\*

EPHRATA 12% HORSE FEED JUST \$8.95 50 lb bag 12% PROTEIN 4% FAT WITH STEAMED FLAKED CORN



email:ssmith@ephrataagway.com\_\_\_Or call us to purchase today!