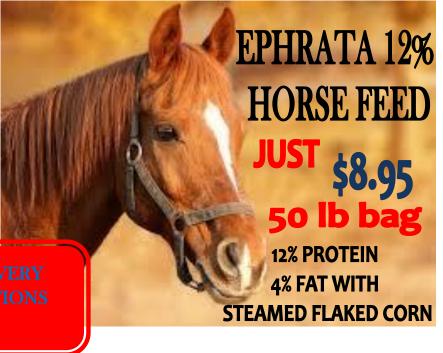

We offer a complete line of Triple Crown, Blue Seal, and Nutrena Feeds.









## **BULK SHAVINGS**

**Beaver Brand Pine Shavings** 

\$5.50 / 2.8 CU. FT. Opens to 6 cu. ft. SKID (45 BALES) \$5.30 / BALE

#### **EASTERN SHORE**

Medium Flake Shaving Balls \$135.00 Each (215 CU. FT.)3 or more \$130.00 Mini Flake Shaving Balls \$145.00 Each (110 CU. FT.)3 or more \$140.00

Premium Pellet Bedding \$5.85 / 40lb BAG SKID (50 BAGS) \$5.60 / BAG REGAL DOWNS PREMIUM MINI FLAKE PINE SHAVINGS

\$5.50/2.85 CU. FT.-OPENS TO 6 CU. FT. SKID LOT \$5.30/ BALE

### **EASTERN SHORE**

Medium Flake Pine Shavings \$4.99 /2.5 CU. FT. (opens to 10.5 cu. ft.) \$4.80 per skid lot (59 Bales per Skid-Opens to 620 cu. ft.)

### Complete line of grills & accessories FREE grill cover & assembly!



# NOOD PELLET SALE

Hamer Pellet \$229.00/ton









SOUTHERN STATES



**Ironstone Pellet** \