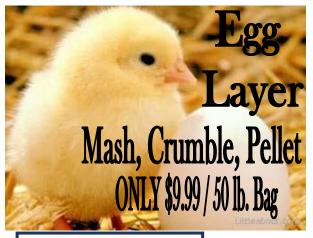

We offer a complete line of Triple Crown, Blue Seal, and Nutrena Feeds.









## **BULK SHAVINGS**

**Beaver Brand Pine Shavings** 

\$5.50 / 2.8 CU. FT. Opens to 6 cu. ft. SKID (45 BALES) \$5.30 / BALE

#### **EASTERN SHORE**

Medium Flake Shaving Balls \$135.00 Each (215 CU. FT.)3 or more \$130.00 Mini Flake Shaving Balls \$145.00 Each (110 CU. FT.)3 or more \$140.00

Premium Pellet Bedding \$5.85 / 40lb BAG SKID (50 BAGS) \$5.60 / BAG REGAL DOWNS PREMIUM MINI FLAKE PINE SHAVINGS

\$5.50/2.85 CU. FT.-OPENS TO 6 CU. FT. SKID LOT \$5.30/ BALE

### **EASTERN SHORE**

Medium Flake Pine Shavings \$4.99 /2.5 CU. FT. (opens to 10.5 cu. ft.) \$4.80 per skid lot (59 Bales per Skid-Opens to 620 cu. ft.)

### Complete line of grills & accessories FREE grill cover & assembly!



# NOOD PELLET S