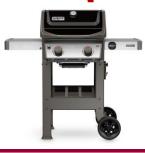

E FEED
JUST \$8.95
50 lb bag

12% PROTEIN 4% FAT

WITH STEAMED FLAKED CORN

We offer a complete line of Triple Crown, Blue Seal, and Nutrena Feeds.

Nutrena







# BULK SHAVINGS

### **EASTERN SHORE**

MEDIUM FLAKE PINE SHAVINGS BALL \$135 Each-215 cu. Ft./3 or more \$130 MINI FLAKE SHAVINGS BALL \$145 Each-110 cu. Ft./3 or more \$140

PREMIUM PINE PELLET BEDDING \$5.85 / 40 LB BAG SKID (50 BAGS) \$5.60 / BAG

EASTERN SHORE
MEDIUM FLAKE PINE SHAVINGS
\$4.99 / 2.5 CU. FT.
OPENS TO 10.5 CU. FT.
SKID (59 BALES) \$4.80 / BALE

REGAL DOWNS
MINI FLAKE SHAVINGS
\$5.50 / 2.8 CU. FT.
OPENS TO 6 CU. FT.
SKID (45 BALES) \$5.30 / BALE

## **Beaver Brand Pine Shavings**

\$5.75 / 3 Cu. Ft. Bale (Opens To 10.5 Cu. Ft.) Dust Free

# HAPPY FATHER'S DAY



## Complete line of Third grills & accessories











### Dwight Wallace & Mark Rehak

717-466-0163

484-256-6943

**Commercial Vegetable Specialist** 

For all your water & plant tissue testing

Fertilizer: Bulk, Bagged, & Soluble

and Chemical needs

**On-farm Visits** 













**We Serve All Makes and Models. Pick-up and Delivery** Available.





Maintenance Free • Lifetime Warranty• Over 20 Styles Also Available... • Chain Link • Split Rail • Custom Wood • Picket & Stockade

FREE ESTIMATES • PROMPT INSTALLATION Residential & Commercial



REMINGTON

Yard well done.™

Contact Steve Smith with further questions! email:ssmith@ephrataagway.com \* Or call us to purchase today!