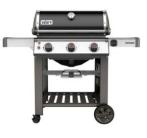

UST \$8.95
50 lb bag

12% PROTEIN 4% FAT

WITH STEAMED FLAKED CORN

We offer a complete line of Triple Crown, Blue Seal, and Nutrena Feeds.

Nutrena







# BULK SHAVINGS

### **EASTERN SHORE**

MEDIUM FLAKE PINE SHAVINGS BALL \$135 Each-215 cu. Ft./3 or more \$130 MINI FLAKE SHAVINGS BALL \$145 Each-110 cu. Ft./3 or more \$140

PREMIUM PINE PELLET BEDDING \$5.85 / 40 LB BAG SKID (50 BAGS) \$5.60 / BAG

EASTERN SHORE
MEDIUM FLAKE PINE SHAVINGS
\$4.99 / 2.5 CU. FT.
OPENS TO 10.5 CU. FT.
SKID (59 BALES) \$4.80 / BALE

REGAL DOWNS
MINI FLAKE SHAVINGS
\$5.50 / 2.8 CU. FT.
OPENS TO 6 CU. FT.
SKID (45 BALES) \$5.30 / BALE

## **Beaver Brand Pine Shavings**

\$5.75 / 3 Cu. Ft. Bale (Opens To 10.5 Cu. Ft.) Dust Free

# HAPPY FATHER'S DAY



## Complete line of Third grills & accessories











### Dwight Wallace & Mark Rehak

717-466-0163

484-256-6943

**Commercial Vegetable Specialist** 

For all your water & plant tissue testing

Fertilizer: Bulk, Bagged, & Soluble

and Chemical needs

**On-farm Visits** 













**We Serve All Makes and Models. Pick-up and Delivery** Available.





Maintenance Free • Lifetime Warranty• Over 20 Styles Also Available... • Chain Link • Split Rail • Custom Wood • Picket & Stockade

FREE ESTIMATES • PROMPT INSTALLATION Residential & Commercial



REMINGTON

Yard well done.™

Contact Steve Smith with further questions! email:ssmith@ephrataagway.com \* Or call us to purchase today!