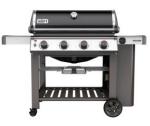

FEED
JUST \$8.95
50 lb bag

12% PROTEIN 4% FAT

WITH STEAMED FLAKED CORN

We offer a complete line of Triple Crown, Blue Seal, and Nutrena Feeds.

Nutrena







# BULK SHAVINGS

### **EASTERN SHORE**

MEDIUM FLAKE PINE SHAVINGS BALL \$135 Each-215 cu. Ft./3 or more \$130 MINI FLAKE SHAVINGS BALL \$145 Each-110 cu. Ft./3 or more \$140

PREMIUM PINE PELLET BEDDING \$5.85 / 40 LB BAG SKID (50 BAGS) \$5.60 / BAG

EASTERN SHORE
MEDIUM FLAKE PINE SHAVINGS
\$4.99 / 2.5 CU. FT.
OPENS TO 10.5 CU. FT.
SKID (59 BALES) \$4.80 / BALE

REGAL DOWNS
MINI FLAKE SHAVINGS
\$5.50 / 2.8 CU. FT.
OPENS TO 6 CU. FT.
SKID (45 BALES) \$5.30 / BALE

## **Beaver Brand Pine Shavings**

\$5.75 / 3 Cu. Ft. Bale (Opens To 10.5 Cu. Ft.) Dust Free

# HAPPY FATHER'S DAY



## Complete line of Third grills & accessories











### Dwight Wallace & Mark Rehak

717-466-0163

484-256-6943

**Commercial Vegetable Specialist** 

For all your water & plant tissue testing

Fertilizer: Bulk, Bagged, & Soluble

and Chemical needs

**On-farm Visits** 













**We Serve All Makes and Models. Pick-up and Delivery** Available.





Maintenance Free • Lifetime Warranty• Over 20 Styles Also Available... • Chain Link • Split Rail • Custom Wood • Picket & Stockade

FREE ESTIMATES • PROMPT INSTALLATION Residential & Commercial



REMINGTON

Yard well done.™

Contact Steve Smith with further questions! email:ssmith@ephrataagway.com \* Or call us to purchase today!