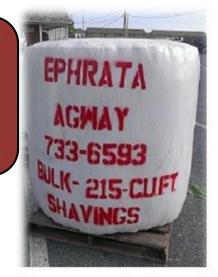

EPHRATA AGWAY 717-733-6593

\$5.00 Delivery with a 300lb Minimum order \*\* Restrictions Apply

**EPHRATA 12%** 

50 LB BAG 12% PROTEIN 4% FAT WITH STEAMED FLAKED CORN

EASTERN SHORE MEDIUM FLAKE SHAVINGS BALL \$135 Each - 215 cuft. / 3 or more \$130 Each MINI FLAKE BALL \$145 Each - 110 cuft. / 3 or more \$140 Each

ULK SHAVINGS

REGAL DOWN Mini Flake Shavings \$5.50/ BALE SKID (45 Bales) \$5.30/ BALE

### **EASTERN SHORE**

MEDIUM FLAKE DUST FREE PINE SHAVINGS \$4.99/ 2.5 CU.FT. OPENS TO 10.5 CU. FT. SKID (59 BALES) \$4.80/ BALE BEAVER BRAND LARGE FLAKE PINE SHAVINGS

> \$5.75/ 3.0 CU. FT. BALE (OPENS TO 10 CU. FT.) DUST FREE 45 BALES PER SKID