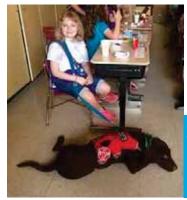

Here is Blaze in action catching Madisyn's low blood sugar in the grocery store. A real life furry hero!

Blaze visiting Madisyn at school. While she's too young to take Blaze to school with her, she's hopeful that by 6th grade Blaze can go with her everyday!