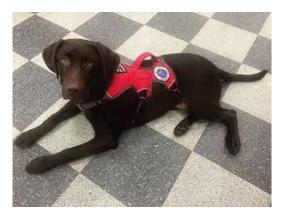

## **HOW TO IDENTIFY A SERVICE ANIMAL ON DUTY**

This month, we had the honor of learning about a Service Animal in our community 'Blaze'. This handsome 2 ½ year old Chocolate Lab is 10 year old Madisyn's Diabetic Alert Dog. He has been with Madisyn & her family since he was 8 weeks old and came from a company called Tattle Tail Scent Dogs from Salt Lake City, Utah. As a young pup, Blaze was 'scent imprinted' and learned to alert to blood sugar changes for diabetes.