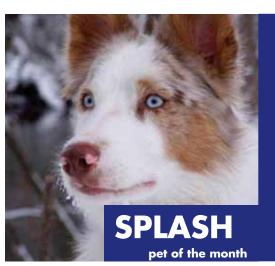

## 10" SUSQUEHANNA VANILLA RAWHIDE TWISTS

**REG. \$1.19 EACH SALE 2/\$1 OR 3/\$1.25** 

(SEE PAGE 3 FOR DETAILS)

Red Dog's Making Waves, aka, "Splash" is a 6 yo female Red Tri Merle Border Collie. LIKES

Appropriately named, Splash is obsessed with water and lives to swim! She loves competing in dock jumping, disk competitions and performing tricks. Splash loves to make people laugh and enjoys when her Mom dresses her up for Halloween. **PET PEEVES** 

Going to the Vet, birds and squirrels in her yard, and getting her nails clipped.