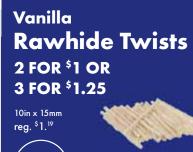

## TREAT OF THE MONTH:

## 10" SUSQUEHANNA VANILLA RAWHIDE TWISTS

**REG. \$1.19 EACH SALE 2/\$1 OR 3/\$1.25** 

(SEE PAGE 3 FOR DETAILS)

Red Dog's Making Waves, aka, "Splash" is a 6 yo female Red Tri Merle Border Collie. LIKES

Appropriately named, Splash is obsessed with water and lives to swim! She loves competing in dock jumping, disk competitions and performing tricks. Splash loves to make people laugh and enjoys when her Mom dresses her up for Halloween. **PET PEEVES** 