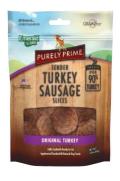

### **SAVE**

**Purely Prime®** dog treats, 3 oz. bags turkey sausage varieties reg.\$9.99