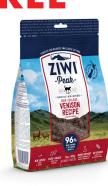

## BUY 1 **GET 1 FREE**

Ziwi Peak® air-dried dog food formulas, 16 oz. bags all 16 oz. varieties, equal or lesser value, limit one per customer. reg. \$24.99-\$47.99

### **GET 1 FREE**

Ziwi Peak® air-dried cat food formulas, 14 lb. bags air dried beef, lamb, mackerel & lamb, & venison varieties equal or lesser value, limit one per customer reg. \$21.99-\$39.99