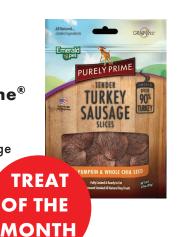

## SAVE

**Purely Prime®** dog treats, 3 oz. bags all turkey sausage varieties reg. \$9.99