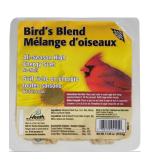

## **SAVE**

with attached coupon

**Greenies®** dog dental chews, 36 oz. value size tubs reg. \$39.99

**FOR** 

Heath® bird suet, birds blend & peanut rea. \$1<sup>29</sup>-\$1.<sup>49</sup>