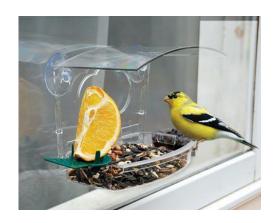

### **BLOG POST**

In honor of our annual wild bird seed sale, I decided to purchase a window feeder for my office window. Within one day of having it up, I had sparrows and robins visiting. There was even one sad squirrel who has been staring at me from the roof. Hopefully he doesn't figure out how to slide down the window to get the sunflower seeds I put in the feeder.

We carry the Audobon 'Mixed Treat Window Feeder' at ours stores. It's got three suction cups on it and easily mounts to any glass surface. It has three compartments; one for seed, one for jelly, and an orange holder. The jelly and oranges will attract orioles and hummingbirds when they come back in spring.

If you have a window in your office, or one at home where you can sit and relax-I strongly recommend you get one of these. It's amazing how much joy a \$12.99 bird feeder can add to your day.

Happy Birding, Nikki Soldan Business Development Manager