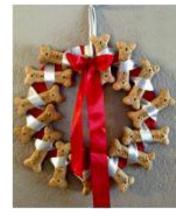

### SAVE THE DATE FOR A CHRISTMAS PAW-TY & PET PICTURES WITH SANTA PAWS

After you get your pictures taken with Santa, we'll have free Milk & Cookies for your fur babies (Answers Goat's Milk & Riker's Dog cookies & catnip crumble). There will also be a DIY bone wreath making station. \$10 suggested donation per wreath, and all proceeds will directly benefit Hillcrest Farms Pet Rescue.

### SATURDAY, DEC 15TH | SOLDAN'S OKEMOS | 10AM - 3PM SATURDAY, DEC 15TH | SOLDAN'S BAY CITY | 10AM - 3PM

We'll have Answers Goat's Milk & Riker's Dog Treats famous Christmas Tree cookies for your fur babies. There will also be a DIY bone wreath making station. \$10 suggested donation per wreath, and all proceeds will directly benefit Hillcrest Farms Pet Rescue.