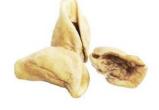

#### TREAT OF THE MONTH:

#### RED BARN PIGGY PUFF

**REG. \$1.49 EACH | SALE: 2 FOR \$2** 

Redbarn **Piggy Puffs** are pork skin that is puffed up to a light and crunchy texture and then slow roasted in natural juices to bring out the natural flavor that dogs love.