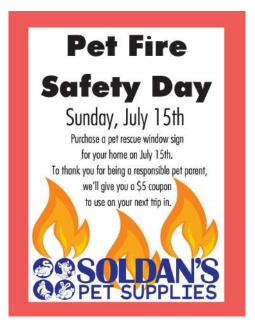

#### **PET FIRE SAFETY DAY**

**SUNDAY, JULY 15** 

Buy a Pet Fire Safety sign at any of our locations for \$1.99. To thank you for being a responsible per parent, we'll give you a \$5 gift card to Soldan's to use on your next trip in.