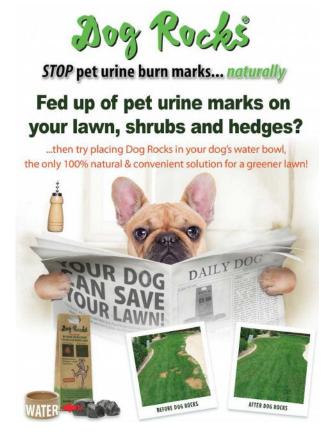

#### SOLDAN'S TEAM MEMBER PICK

Name: Kelly Damsen

**Position:** Assistant General Manager **#TeamSoldansSince:** Spring of 1999.

Pick: DOG ROCKS

I have a black lab at home, Dozer. For the longest time I had brown burn 'Dozer patches' all over my yard. That's when decided to give Dog Rocks a go.

Say hello to a green lawn again! These all natural rocks filter out impurities from water like tin, ammonia, and nitrates. Plus, they're super cost effective! Instead of giving my 100 lb. dog grass saving treats, I buy the 2 pack for \$16.99 which lasts two months.

Dog Rocks Tid Bits: If you don't let the rocks completely soak in the water, they will not be effective. I use a large stainless steel pail and top his water off each morning. Dog Rocks will not treat current burn spots, but will stop the spread of further ones.