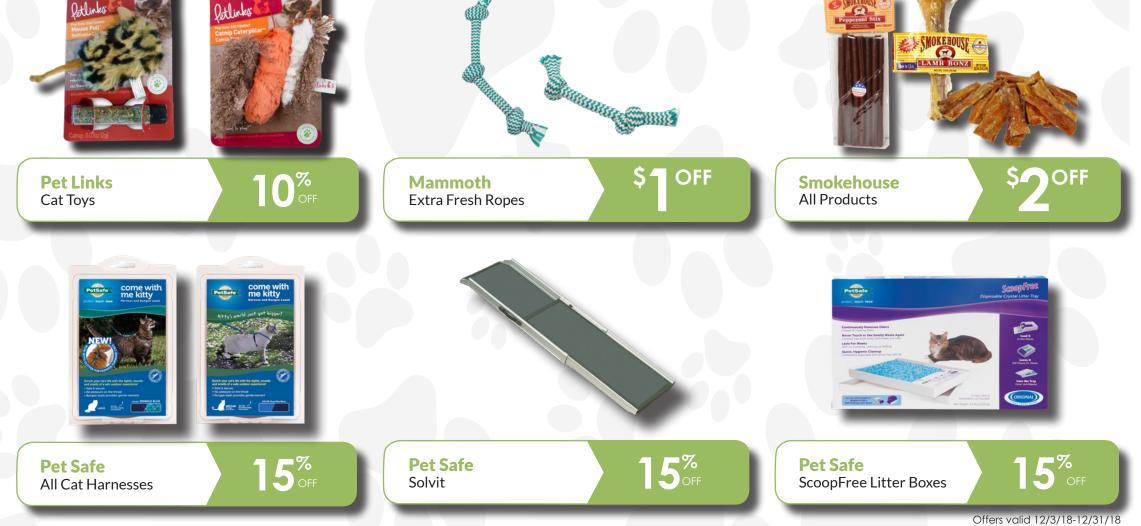

14lb. Dry

Cat Bags

Canidae Small and Large Bags of Pure, Lifestages and Under the Sun

Super Pet Run About Balls

and Exercise Wheel

Zoe Advent Calendars\* \*Select Stores

HI AMAY PRAIRS