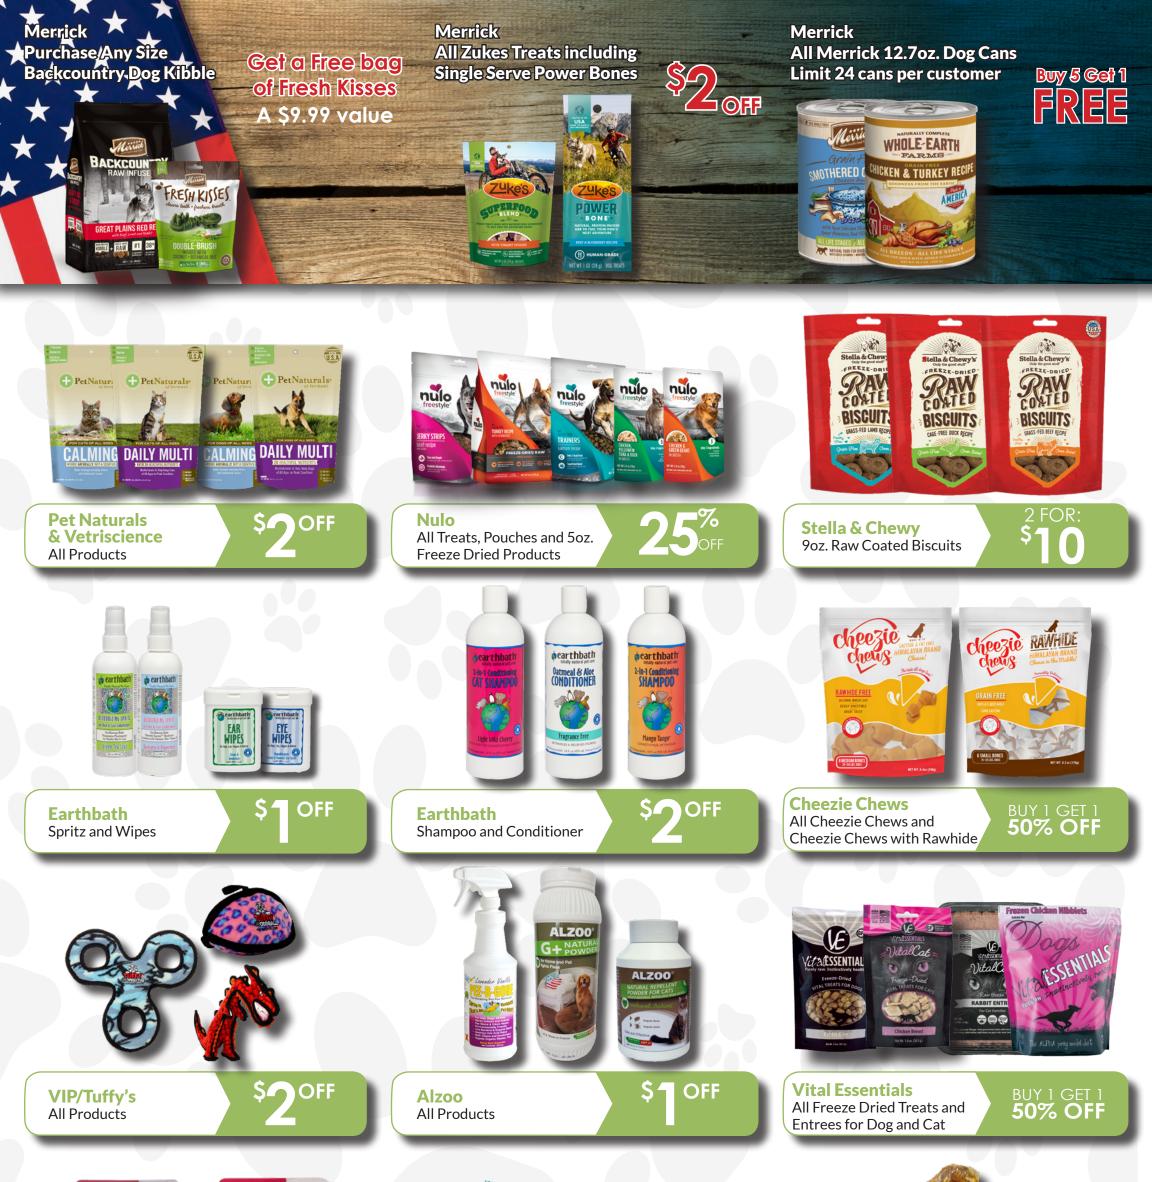

**Country Naturals** Purchase Any Country Naturals Dog Food 14lb. or larger

BilJac

riginal

BilJa\_

**Bil-jac** 

10oz. Treats

at concordpetfoods.com with

#### Get a Free 4oz. Healthy Essentials Probiotic Spray

**Healthy Essentials** Buy Any Bag of Elm, Bil-jac, Verus or Country Naturals Puppy Food

At Concord Pet, we feel the need to help our customers as if they are family. We strive to be the best in the area, from carrying bags to hiring a knowledgeable staff.