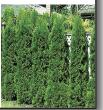

**EMERALD GREEN ARBORVITAE** 

#10 pot, 5' Reg. \$79.99 NOW \$69.99

or 10 or more just \$59.99 each

1-008635

**PANSY BOWLS** 

14" Bowl

\$19.99

Jumbo 6 packs just \$5.99