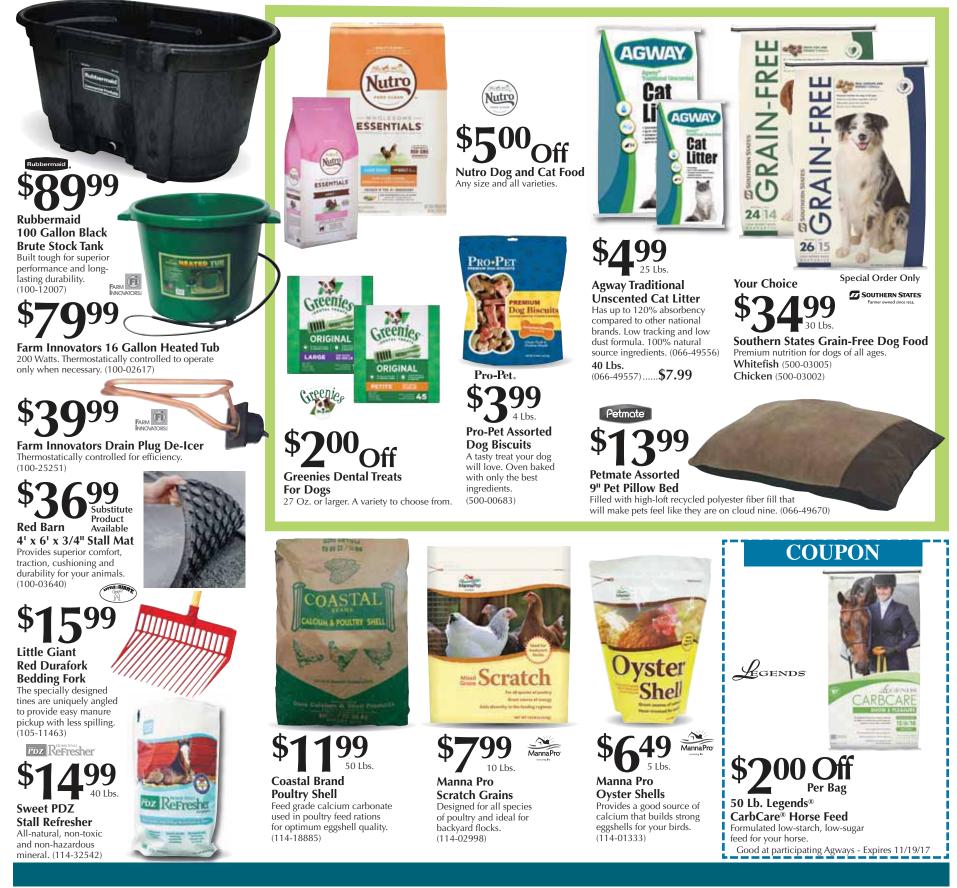

tching the paint or harming the paint. Extends from 27-46 inches. (070-01996) • RUGG \$1599

Rugg Pathmaster Combo Snow Shovel Poly combo blade with coated steel D-handle. No wearstrip. (105-00812) EarthWay 5111/

EarthWav

EarthWay High-Output Broadcast Spreader 65 lb. capacity. Ideal for winter use and great for rock salt, grit, dry sand, as well as pelletized products. (102-11750)

(066-57589)



Vaporizer Ice Melter Rock Salt 100% sodium chloride. Works to 20°F. Helps melt snow and improve traction. (115-00321)



Metal Mesh Combo Screen Feeder Holds two different types of bird seed, and features multiple perches so a variety of birds can feed at once. (102-14458)



Brands You Trust. People Who Know.

### Save on bird feeders, seed & suet!



## Stock up on all your pet & farm needs





Nov\_4



#### **Middlebury** Agway 338 Exchange Street Middlebury, VT 05753

Phone: 802-388-4937

Store Hours: Mon. - Fri. 8:00 am - 6:00 pm Sat. 8:00 am - 5:00 pm; Sun. 9:00 am - 4:00 pm

**Try Our Beautiful Self Serve** 

Dog Wash! Open Every Day!

Call store for details.

**SPECIAL OFFER** For Veterans & All Active Duty Military

**FREE 20 Lb. Propane Fill Plus** 

10% Off Storewide

**Including Sale Items** 

Valid November 10 - 12, 2017

Sale Ends November 19, 2017

Accepted at participating locations. Due to physical size, merchandising policies and manufacturer's

shortages, some locations may be unable to stock all items shown.

Not responsible for typographical errors.

Distributed by

**500 SOUTHERN STATES** Farmer owned since 1923