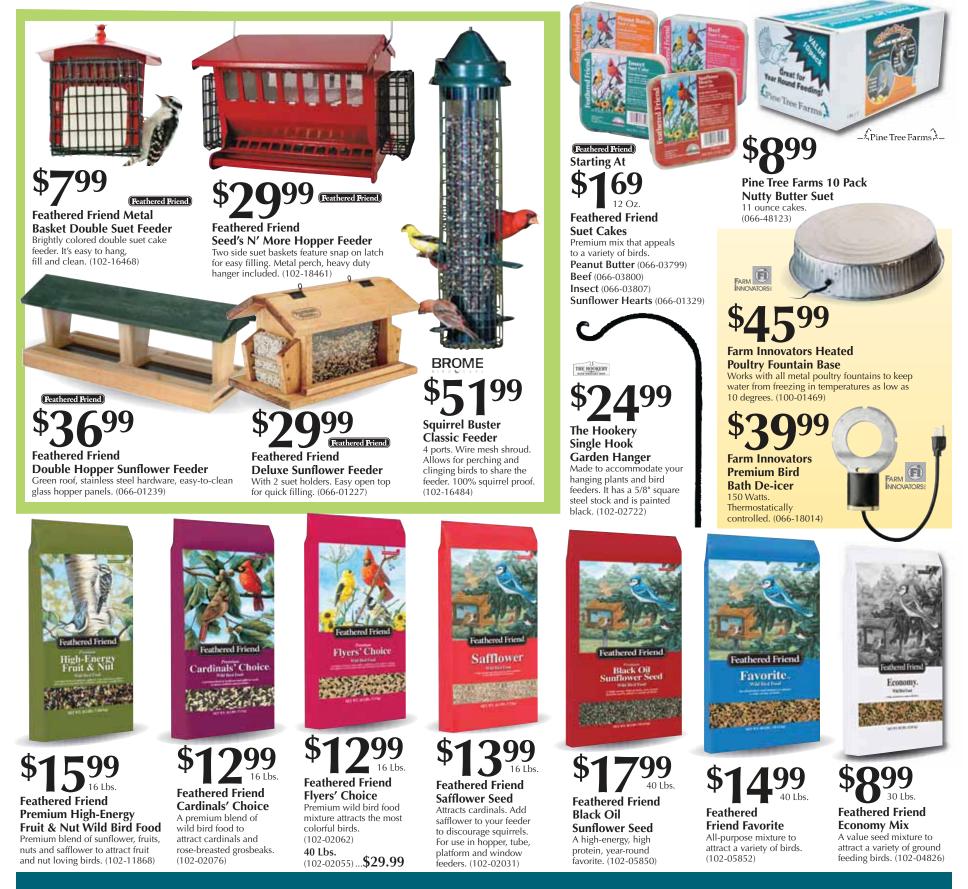

ow off the roof, hood and trunk without scratching the paint or harming the paint. Extends from 27-46 inches. (070-01996) • RUGG \$1599

Rugg Pathmaster Combo Snow Shovel Poly combo blade with coated steel D-handle. No wearstrip. (105-00812) EarthWay 5111/

EarthWav

EarthWay High-Output Broadcast Spreader 65 lb. capacity. Ideal for winter use and great for rock salt, grit, dry sand, as well as pelletized products. (102-11750)

(066-57589)



Vaporizer Ice Melter Rock Salt 100% sodium chloride. Works to 20°F. Helps melt snow and improve traction. (115-00321)



Metal Mesh Combo Screen Feeder Holds two different types of bird seed, and features multiple perches so a variety of birds can feed at once. (102-14458)



Brands You Trust. People Who Know.

### Save on bird feeders, seed & suet!



## Stock up on all your pet & farm needs





Nov\_4



#### **Middlebury** Agway 338 Exchange Street Middlebury, VT 05753

Phone: 802-388-4937

Store Hours: Mon. - Fri. 8:00 am - 6:00 pm Sat. 8:00 am - 5:00 pm; Sun. 9:00 am - 4:00 pm

**Try Our Beautiful Self Serve** 

Dog Wash! Open Every Day!

Call store for details.

**SPECIAL OFFER** For Veterans & All Active Duty Military

**FREE 20 Lb. Propane Fill Plus** 

10% Off Storewide

**Including Sale Items** 

Valid November 10 - 12, 2017

Sale Ends November 19, 2017

Accepted at participating locations. Due to physical size, merchandising policies and manufacturer's

shortages, some locations may be unable to stock all items shown.

Not responsible for typographical errors.

Distributed by

**500 SOUTHERN STATES** Farmer owned since 1923