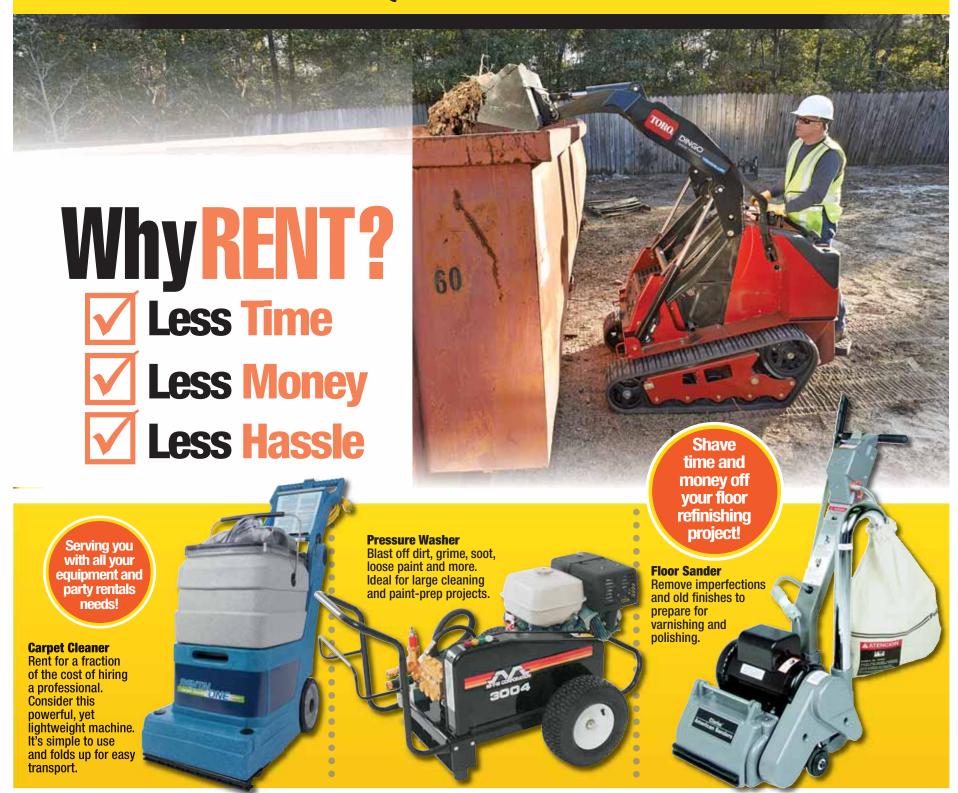

### Why RENT?

Less Time

Less Money

Less Hassle

**TAYLOR RENTAL** 

Stump Grinder

Powered by a reliable, long lasting Honda GX engine. Comfortable to use handlebar has five different positions. 3-in-1 tooth system.

# Cultivate a healthy yard with the right equipment!

When a job demands that you move heaven and earth, don't sweat it. We've got the heavy-duty equipment you need to accomplish the most extraordinary tasks with ease.