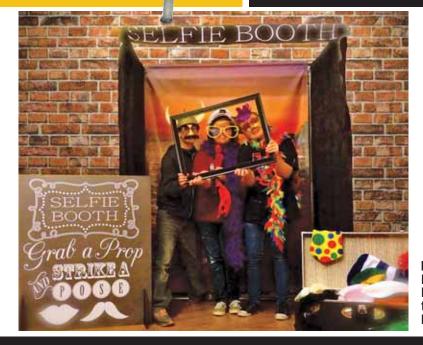

#### **Selfie Booth**

Twister Display's Selfie Booth is perfect for parties, after-proms, bridal showers, kids birthday parties, bachelor and bachelorette parties, graduation parties, family reunions, school fun days, church events, weddings, company events. It's a blast!

The backdrops are printed using the latest high quality digital print process. They are printed on special "non-glare vinyl". This material is a special, smooth scrim vinyl that produces photo-like results.