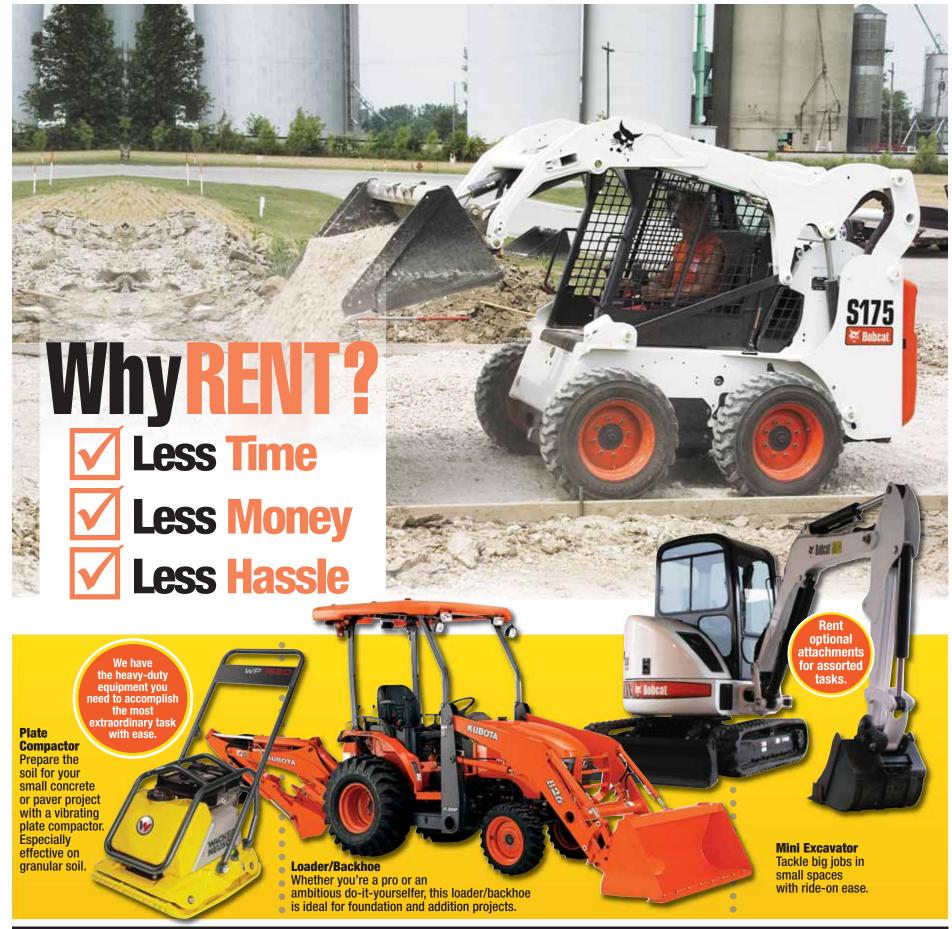

# Cultivate a healthy yard with the right equipment!

When a job demands that you move heaven and earth, don't sweat it. We've got the heavy-duty equipment you need to accomplish the most extraordinary tasks with ease.

### Why RENT?

Less Time

Less Money

Less Hassle

**TAYLOR RENTAL** 

Stump Grinder

Powered by a reliable, long lasting Honda GX engine. Comfortable to use handlebar has five different positions. 3-in-1 tooth system.