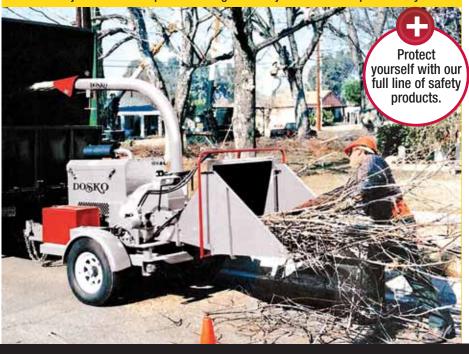

# **Quick Branch Clean-Up**

Brush chippers designed and built to bring the big jobs down to size! All Dosko brush chippers are designed with safety in mind. Slide back feed roller provides quick and easy access for maintenance. The Smart Feed system monitors the chipper shaft RPM and adjusts the roller speed resulting in fewer jams and better productivity.