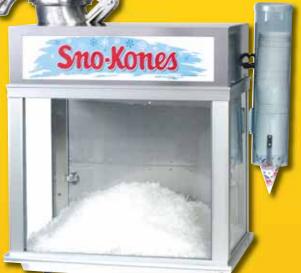

Sno-Kone machine!

or fund-raising

function make sure that you rent a

**Sno-Kone Machine**At your next big
get-together, block
party, birthday bash,

**Tables** 

For extra seating or

serving space, info booths, registration tables and more.