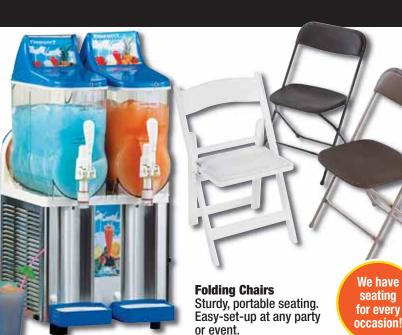

# Machine For delicious, refreshing beverages that your guests will be sure to love!

**Frozen Drink** 

Sno-Kone machine!

or fund-raising

function make sure that you rent a

**Sno-Kone Machine**At your next big
get-together, block
party, birthday bash,

**Tables** 

For extra seating or

serving space, info booths, registration tables and more.