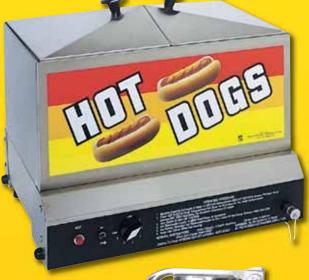

## TAYLOR RENTAL.

Hot Dog Machine
Allows you to feed a
large group without
a large amount of
work. Always a hit
at backyard parties
or corporate events.

Variety of shapes and

sizes

available!