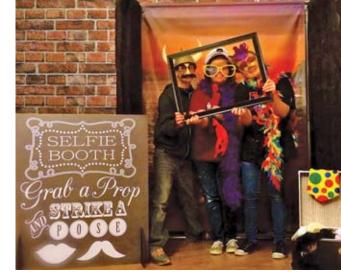

### **Selfie Booth**

Twister Display's Selfie Booth is perfect for parties, after-proms, bridal showers, kids birthday parties, bachelor and bachelorette parties, graduation parties, family reunions, school fun days, church events, weddings, company events. It's a blast!

The backdrops are printed using the latest high quality digital print process. They are printed on special "non-glare vinyl". This material is a special, smooth scrim vinyl that produces photo-like results.