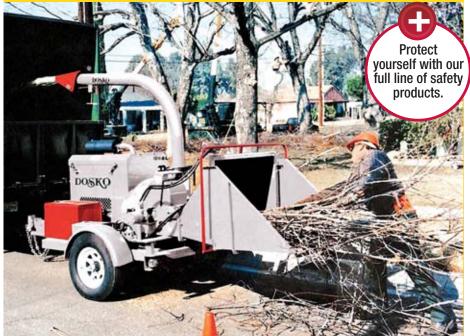

# **Quick Branch Clean-Up**

Brush chippers designed and built to bring the big jobs down to size! All Dosko brush chippers are designed with safety in mind. Slide back feed roller provides quick and easy access for maintenance. The Smart Feed system monitors the chipper shaft RPM and adjusts the roller speed resulting in fewer jams and better productivity.