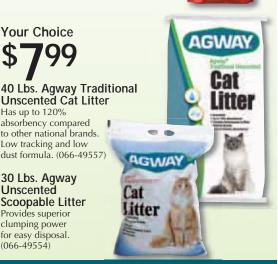

Sportmix Wholesome Large Golden Dog Biscuits A great reward or a perfect training

tool for your dog. (500-01864)

Your Choice

**Unscented Cat Litter** Has up to 120% absorbency compared

to other national brands. Low tracking and low dust formula. (066-49557)

30 Lbs. Agway Unscented Scoopable Litter

Provides superior clumping power for easy disposal. (066-49554)

Feathered Friend **Deluxe Sunflower** Feeder

With suet holders. Easy open top for quick filling. (066-01227)