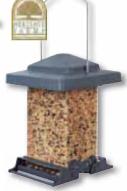

Feathered Friend Seed's N More Hopper Feeder

Two side suet baskets feature snap on latch for easy filling. Metal perch, heavy duty hanger included. (102-18461)

Heritage Farms

Absolute II Squirrel-Proof Green Feeder