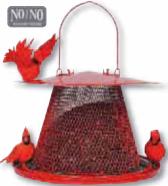

No/No Red Cardinal Bird Feeder

Holds 2.5 pounds of black oil sunflower seeds or you can mix in some safflower. No assembly required. (066-13873)

**Audubon Snack** Shack Feeder 7 pound seed capacity. (102-16013)