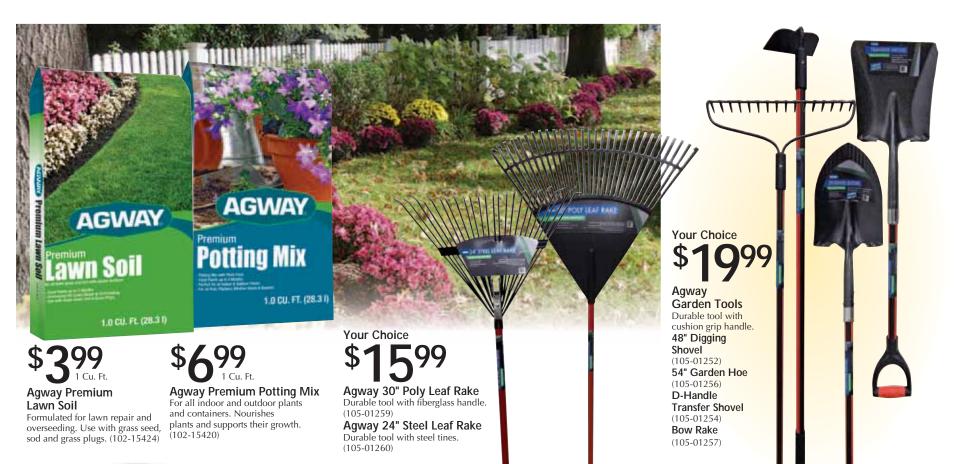

Agway Fast **Acting Lime** 

Goes to work instantly. Helps to optimize soil pH and create the proper environment for growth. (102-15372)

1 bag is equal to 5 bags of regular Lime. saving you money.

15 Yr. Landscape Fabric

Use around vegetables, flowerbeds, shrubbery and trees for a chemical-free weed control. (102-09501)