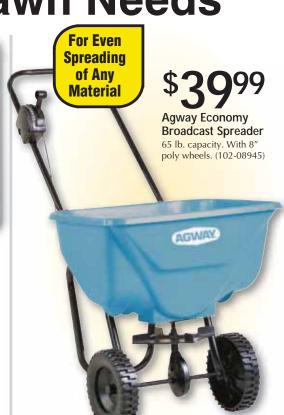

### **Great Savings on all your Lawn Needs**

Agway Greenlawn

Agway Greenlawn Fall Fertilizer 10-18-10, featuring GreenSmart enhanced Feeds your lawn for up to 12 weeks, efficiency fertilizer; speeds root growth, preparing for winter while promoting helps lawns retain water, and feeds lawns

15,000 Sq. Ft. (102-12857).....\$31.99

an early spring green-up. (102-12856)

Lawn Starter Fertilizer

15,000 Sq. Ft.

(102-12846) ..... \$34.99

for up to 12 weeks. (102-12845)

Mulch Master Shredded Straw/ Hay Blend