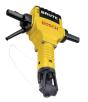

| Contractor Tools                    | Half Day | Full Day |
|-------------------------------------|----------|----------|
| Air Compressor, 8GAL 5.5HP          | \$30.00  | \$45.00  |
| Brute Breaker, 115 V                | \$50.00  | \$70.00  |
| Concrete Demo Saw                   | \$50.00  | \$70.00  |
| Concrete Mixer 3 Cu. Ft.            | \$35.00  | \$70.00  |
| Dingo Machine w/Bucket              |          | \$200.00 |
| **Dingo 48 in. Trencher             |          | \$60.00  |
| **Dingo 30 in. Auger                |          | \$40.00  |
| **Dingo 12 in. Auger                |          | \$35.00  |
| **Dingo Adj. Forks                  |          | \$40.00  |
| **Dingo Box Rake                    |          | \$90.00  |
| New Holl. Tractor 30HP w/<br>Bucket |          | \$210.00 |
| New Holland LS160 Skidsteer         |          | \$200.00 |
| Kubota L39 Backhoe                  |          | \$280.00 |
| KX71 Excavator                      |          | \$290.00 |
| Mini-Excavator (Kubota)             |          | \$260.00 |
| Log Splitter 22 Ton                 | \$50.00  | \$75.00  |
| Plate Compactor 20"x24"             | \$45.00  | \$65.00  |
| Pneumatic Roof Nailer               | \$20.00  | \$35.00  |
| Pressure Washer Cold                | \$45.00  | \$70.00  |
| Pump Trash, 3" Gas                  | \$45.00  | \$55.00  |
| Roofing Hoist 200LB Cap.            | \$65.00  | \$95.00  |
| Rotary Hammer                       | \$40.00  | \$50.00  |
| Troweling Machine                   | \$45.00  | \$65.00  |
| Vermeer Chipper                     | \$125.00 | \$185.00 |