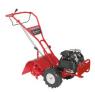

Lawn & Garden Half Day Full Day

| \$50.00 | \$65.00                                                                                                                                                                                            |
|---------|----------------------------------------------------------------------------------------------------------------------------------------------------------------------------------------------------|
| \$55.00 | \$75.00                                                                                                                                                                                            |
| \$40.00 | \$65.00                                                                                                                                                                                            |
| \$80.00 | \$95.00                                                                                                                                                                                            |
| \$85.00 | \$125.00                                                                                                                                                                                           |
| \$20.00 | \$35.00                                                                                                                                                                                            |
| \$20.00 | \$30.00                                                                                                                                                                                            |
| \$55.00 | \$75.00                                                                                                                                                                                            |
| \$40.00 | \$55.00                                                                                                                                                                                            |
| \$40.00 | \$60.00                                                                                                                                                                                            |
| \$25.00 | \$40.00                                                                                                                                                                                            |
| \$60.00 | \$80.00                                                                                                                                                                                            |
| \$30.00 | \$50.00                                                                                                                                                                                            |
| \$35.00 | \$60.00                                                                                                                                                                                            |
| \$45.00 | \$70.00                                                                                                                                                                                            |
| \$30.00 | \$30.00                                                                                                                                                                                            |
| \$30.00 | \$40.00                                                                                                                                                                                            |
| \$60.00 | \$90.00                                                                                                                                                                                            |
| \$85.00 | \$100.00                                                                                                                                                                                           |
| \$25.00 | \$35.00                                                                                                                                                                                            |
| \$65.00 | \$90.00                                                                                                                                                                                            |
|         | \$55.00<br>\$40.00<br>\$80.00<br>\$85.00<br>\$20.00<br>\$20.00<br>\$55.00<br>\$40.00<br>\$40.00<br>\$35.00<br>\$35.00<br>\$35.00<br>\$35.00<br>\$30.00<br>\$30.00<br>\$30.00<br>\$30.00<br>\$30.00 |