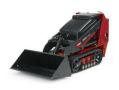

| Contractor Tools                    | Half Day | Full Day |
|-------------------------------------|----------|----------|
| Air Compressor, 8GAL 5.5HP          | \$30.00  | \$45.00  |
| Brute Breaker, 115 V                | \$50.00  | \$70.00  |
| Concrete Demo Saw                   | \$50.00  | \$70.00  |
| Concrete Mixer 3 Cu. Ft.            | \$35.00  | \$70.00  |
| Dingo Machine w/Bucket              |          | \$200.00 |
| **Dingo 48 in. Trencher             |          | \$60.00  |
| **Dingo 30 in. Auger                |          | \$40.00  |
| **Dingo 12 in. Auger                |          | \$35.00  |
| **Dingo Adj. Forks                  |          | \$40.00  |
| **Dingo Box Rake                    |          | \$90.00  |
| New Holl. Tractor 30HP w/<br>Bucket |          | \$210.00 |
| New Holland LS160 Skidsteer         |          | \$200.00 |
| Kubota L39 Backhoe                  |          | \$280.00 |
| KX71 Excavator                      |          | \$290.00 |
| Mini-Excavator (Kubota)             |          | \$260.00 |
| Log Splitter 22 Ton                 | \$50.00  | \$75.00  |
| Plate Compactor 20"x24"             | \$45.00  | \$65.00  |
| Pneumatic Roof Nailer               | \$20.00  | \$35.00  |
| Pressure Washer Cold                | \$45.00  | \$70.00  |
| Pump Trash, 3" Gas                  | \$45.00  | \$55.00  |
| Roofing Hoist 200LB Cap.            | \$65.00  | \$95.00  |
| Rotary Hammer                       | \$40.00  | \$50.00  |
| Troweling Machine                   | \$45.00  | \$65.00  |
| Vermeer Chipper                     | \$125.00 | \$185.00 |