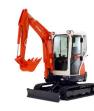

| Contractor Tools                    | Half Day | Full Day |
|-------------------------------------|----------|----------|
| Air Compressor, 8GAL 5.5HP          | \$30.00  | \$45.00  |
| Brute Breaker, 115 V                | \$50.00  | \$70.00  |
| Concrete Demo Saw                   | \$50.00  | \$70.00  |
| Concrete Mixer 3 Cu. Ft.            | \$35.00  | \$70.00  |
| Dingo Machine w/Bucket              |          | \$200.00 |
| **Dingo 48 in. Trencher             |          | \$60.00  |
| **Dingo 30 in. Auger                |          | \$40.00  |
| **Dingo 12 in. Auger                |          | \$35.00  |
| **Dingo Adj. Forks                  |          | \$40.00  |
| **Dingo Box Rake                    |          | \$90.00  |
| New Holl. Tractor 30HP w/<br>Bucket |          | \$210.00 |
| New Holland LS160 Skidsteer         |          | \$200.00 |
| Kubota L39 Backhoe                  |          | \$280.00 |
| KX71 Excavator                      |          | \$290.00 |
| Mini-Excavator (Kubota)             |          | \$260.00 |
| Log Splitter 22 Ton                 | \$50.00  | \$75.00  |
| Plate Compactor 20"x24"             | \$45.00  | \$65.00  |
| Pneumatic Roof Nailer               | \$20.00  | \$35.00  |
| Pressure Washer Cold                | \$45.00  | \$70.00  |
| Pump Trash, 3" Gas                  | \$45.00  | \$55.00  |
| Roofing Hoist 200LB Cap.            | \$65.00  | \$95.00  |
| Rotary Hammer                       | \$40.00  | \$50.00  |
| Troweling Machine                   | \$45.00  | \$65.00  |
| Vermeer Chipper                     | \$125.00 | \$185.00 |