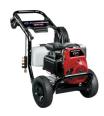

| Contractor Tools                    | Half Day | Full Day |
|-------------------------------------|----------|----------|
| Air Compressor, 8GAL 5.5HP          | \$30.00  | \$45.00  |
| Brute Breaker, 115 V                | \$50.00  | \$70.00  |
| Concrete Demo Saw                   | \$50.00  | \$70.00  |
| Concrete Mixer 3 Cu. Ft.            | \$35.00  | \$70.00  |
| Dingo Machine w/Bucket              |          | \$200.00 |
| **Dingo 48 in. Trencher             |          | \$60.00  |
| **Dingo 30 in. Auger                |          | \$40.00  |
| **Dingo 12 in. Auger                |          | \$35.00  |
| **Dingo Adj. Forks                  |          | \$40.00  |
| **Dingo Box Rake                    |          | \$90.00  |
| New Holl. Tractor 30HP w/<br>Bucket |          | \$210.00 |
| New Holland LS160 Skidsteer         |          | \$200.00 |
| Kubota L39 Backhoe                  |          | \$280.00 |
| KX71 Excavator                      |          | \$290.00 |
| Mini-Excavator (Kubota)             |          | \$260.00 |
| Log Splitter 22 Ton                 | \$50.00  | \$75.00  |
| Plate Compactor 20"x24"             | \$45.00  | \$65.00  |
| Pneumatic Roof Nailer               | \$20.00  | \$35.00  |
| Pressure Washer Cold                | \$45.00  | \$70.00  |
| Pump Trash, 3" Gas                  | \$45.00  | \$55.00  |
| Roofing Hoist 200LB Cap.            | \$65.00  | \$95.00  |
| Rotary Hammer                       | \$40.00  | \$50.00  |
| Troweling Machine                   | \$45.00  | \$65.00  |
| Vermeer Chipper                     | \$125.00 | \$185.00 |