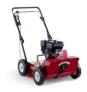

Lawn & Garden Half Day Full Day

| \$50.00 | \$65.00                                                                                                                                                                                            |
|---------|----------------------------------------------------------------------------------------------------------------------------------------------------------------------------------------------------|
| \$55.00 | \$75.00                                                                                                                                                                                            |
| \$40.00 | \$65.00                                                                                                                                                                                            |
| \$80.00 | \$95.00                                                                                                                                                                                            |
| \$85.00 | \$125.00                                                                                                                                                                                           |
| \$20.00 | \$35.00                                                                                                                                                                                            |
| \$20.00 | \$30.00                                                                                                                                                                                            |
| \$55.00 | \$75.00                                                                                                                                                                                            |
| \$40.00 | \$55.00                                                                                                                                                                                            |
| \$40.00 | \$60.00                                                                                                                                                                                            |
| \$25.00 | \$40.00                                                                                                                                                                                            |
| \$60.00 | \$80.00                                                                                                                                                                                            |
| \$30.00 | \$50.00                                                                                                                                                                                            |
| \$35.00 | \$60.00                                                                                                                                                                                            |
| \$45.00 | \$70.00                                                                                                                                                                                            |
| \$30.00 | \$30.00                                                                                                                                                                                            |
| \$30.00 | \$40.00                                                                                                                                                                                            |
| \$60.00 | \$90.00                                                                                                                                                                                            |
| \$85.00 | \$100.00                                                                                                                                                                                           |
| \$25.00 | \$35.00                                                                                                                                                                                            |
| \$65.00 | \$90.00                                                                                                                                                                                            |
|         | \$55.00<br>\$40.00<br>\$80.00<br>\$85.00<br>\$20.00<br>\$20.00<br>\$55.00<br>\$40.00<br>\$40.00<br>\$35.00<br>\$35.00<br>\$35.00<br>\$35.00<br>\$30.00<br>\$30.00<br>\$30.00<br>\$30.00<br>\$30.00 |