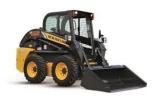

| Contractor Tools                    | Half Day | Full Day |
|-------------------------------------|----------|----------|
| Air Compressor, 8GAL 5.5HP          | \$30.00  | \$45.00  |
| Brute Breaker, 115 V                | \$50.00  | \$70.00  |
| Concrete Demo Saw                   | \$50.00  | \$70.00  |
| Concrete Mixer 3 Cu. Ft.            | \$35.00  | \$70.00  |
| Dingo Machine w/Bucket              |          | \$200.00 |
| **Dingo 48 in. Trencher             |          | \$60.00  |
| **Dingo 30 in. Auger                |          | \$40.00  |
| **Dingo 12 in. Auger                |          | \$35.00  |
| **Dingo Adj. Forks                  |          | \$40.00  |
| **Dingo Box Rake                    |          | \$90.00  |
| New Holl. Tractor 30HP w/<br>Bucket |          | \$210.00 |
| New Holland LS160 Skidsteer         |          | \$200.00 |
| Kubota L39 Backhoe                  |          | \$280.00 |
| KX71 Excavator                      |          | \$290.00 |
| Mini-Excavator (Kubota)             |          | \$260.00 |
| Log Splitter 22 Ton                 | \$50.00  | \$75.00  |
| Plate Compactor 20"x24"             | \$45.00  | \$65.00  |
| Pneumatic Roof Nailer               | \$20.00  | \$35.00  |
| Pressure Washer Cold                | \$45.00  | \$70.00  |
| Pump Trash, 3" Gas                  | \$45.00  | \$55.00  |
| Roofing Hoist 200LB Cap.            | \$65.00  | \$95.00  |
| Rotary Hammer                       | \$40.00  | \$50.00  |
| Troweling Machine                   | \$45.00  | \$65.00  |
| Vermeer Chipper                     | \$125.00 | \$185.00 |