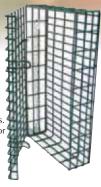

Keeps squirrels and large birds at bay by surrounding the feeder with a heavy duty steel cage. (102-13091)

AGWAY Agway Unscented Scoopable Cat Litter Provides superior AGWAY \_\_\_ clumping power for easy disposal. Screened four times to eliminate 99% of the dust. (066-49074) 30 Lbs.