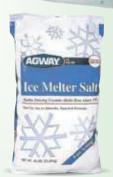

Agway Ice Melter Salt (Rock Salt)

Unique sizing mixture of large and small crystals of sodium chloride (113-01631)

COUPON

\$1000 Off

Per Ion of Inferno Wood Pellets

Made from recycled wood.
All natural and energy
efficient. Brings down the
cost of heating your house
or place of business as
well as taking care of the
environment one pellet,