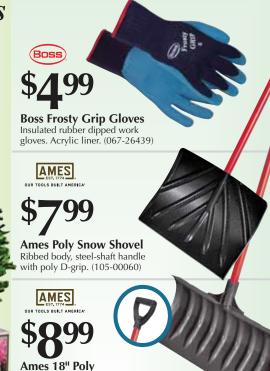

QUIKRETE

**Snow Pusher Shovel** 

Steel handle. (105-00061)

\$599 60 Lbs.

**Quikrete Tubesand**Tube-shaped bag fits alongside rear axle, above wheelwell or in the bed of a pickup truck.

\$599 501bs

(070-06194)