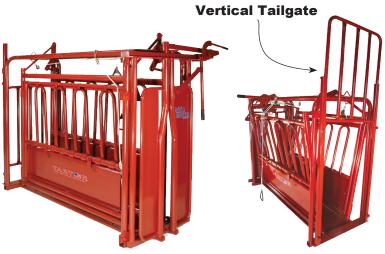

Auto Headgate - CCA Manual Headgate - CCM

- High-mount, single-lever, double-sided squeeze mechanism with heavy-duty linkage to keep animals firmly in place
- Drop-down horseshoes for easy top-sided access, as well as the fold-down and fully removable bottom panels
- Spring loaded side exit door for sorting and exiting larger animals
- Rear vertical sliding tailgate with automatic locking that locks it in both the closes and fully opened position with safety stop at the top
- Vertical tailgate and side door release feature durable triangular pull handles hooked up to pulleys at pivot points for ease of operation and durability
- Available with either automatic or manual headgate
- Features our durable, corrosion-resistant powder coat red finish