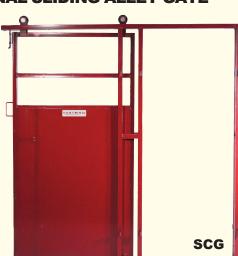

#### **OPTIONAL SLIDING ALLEY GATE**

- Heavy-duty square tube construction and sheeted door to block the animals view
- Door slides easily on top-mounted rollers with self-cleaning bottom
- Doors features heavy-duty handle and spring-loaded auto latch
- Can be used as alleyway entry gate or mid-alley for scales or other uses
- Features our durable, corrosion-resistant powder coat red finish