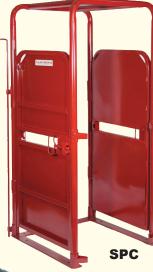

### **PALPATION CAGE**

- Optional unit configured to fit all of our CattleMaster Chutes
- High-sheeted doors with heavy square tubing to block the animal views
- Features dual-access doors from each side with heavy-duty, spring-loaded slam latches
- Both doors open into alley and latch, forming a protective barrier from the animals in the alley
- Easy-adjusting, movable hookups for ease of attachment to different chutes
- Grease fittings on all pivot points
- Features our durable, corrosion-resistant powder coat red finish