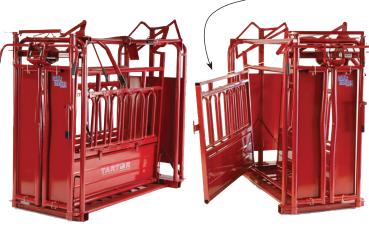

### **CATTLEMASTER SERIES 6 - HEAVY-DUTY SQUEEZE CHUTE**

**Side Exit Door** 

Auto Headgate - CMSCA6 Manual Headgate - CMSCM6

- High-mount, single-lever, double-sided squeeze mechanism with heavy-duty linkage to keep animals firmly in place
- Easy-to-use, single-handle mechanism opens and closes split tailgate with little effort
- Drop-down horseshoes for easy top-side access, as well as the fold-down and fully removable bottoms panels
- Spring loaded side exit door for sorting and exiting larger animals
- Side door release feature durable triangular pull handles hooked up to pulleys at pivot points for ease of operation and durability
- Bottom side adjustments with multiple settings for various size animals
- Optional Nose Bar available for CattleMaster Manual Headgates ONLY
- Features our durable, corrosion-resistant powder coat red finish