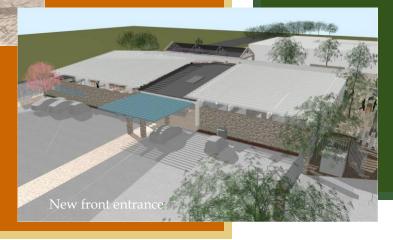

Architectural renderings of improvements to Shoal Creek Nursery

lew back patio/currer pottery area