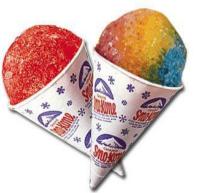

#### \$450 PLUS TAX AND DELIVERY MUST RESERVE IN ADVANCE, SUBJECT TO AVAILIBILITY

- 20 FOLDING CHAIRS (BLACK OR GREY)
- 2 TABLES (8' LONG OR 5' ROUND)
- SNO CONE PARTY PACK (SERVES 50)
- INFLATABLE DOUBLE SPLASH SLIDE

## SLIP N SPLASH

- INFLATABLE SLIP N SLIDE
- SNO CONE OR COTTON CANDY PARTY PACK (SERVES 50)
- 2 TABLES (8' LONG OR 5' ROUND)
- 20 FOLDING CHAIRS (BLACK OR GREY)

\$375 PLUS TAX AND DELIVERY MUST RESERVE IN ADVANCE, SUBJECT TO AVAILIBILITY