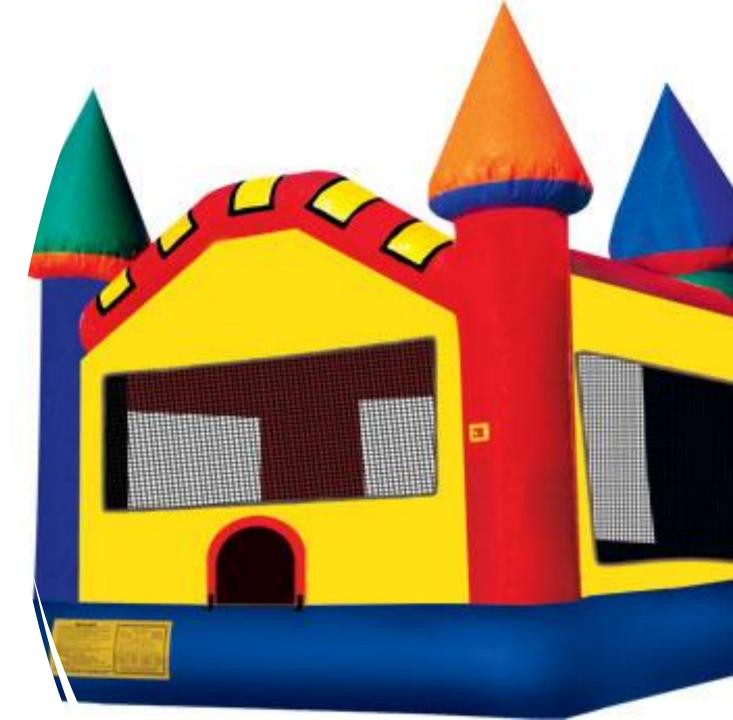

## INFLATABLE PACKAGE

- INFLATABLE CASTLE, CASTLE COMBO, OR CASTLE SLIDE COMBO
  - 2 TABLES (8' LONG OR 5' ROUND)
- 20 FOLDING CHIARS (BLACK OR GREY)

\$225 PLUS TAX AND DELIVERY MUST RESERVE IN ADVANCE, SUBJECT TO AVAILIBILITY