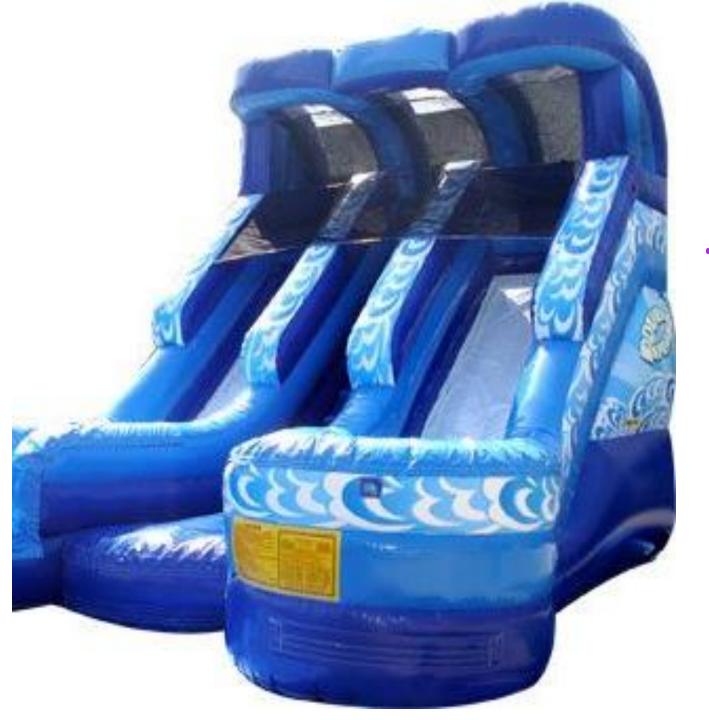

#### \$450 PLUS TAX AND DELIVERY MUST RESERVE IN ADVANCE, SUBJECT TO AVAILIBILITY

- 20 FOLDING CHAIRS (BLACK OR GREY)
- 2 TABLES (8' LONG OR 5' ROUND)
- SNO CONE PARTY PACK (SERVES 50)
- INFLATABLE DOUBLE SPLASH SLIDE

### SPLASH PACKAGE