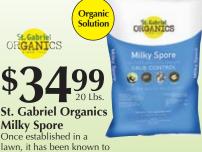

lawn, it has been known to last 15 to 20 years. Covers up to 7,000 sq. ft. (102-02105)

(102-09461) ..... **\$8.99** 

(102-09463) .. \$14.99

18 I b.

Agway Bypass Pruner Stainless steel blades. Ergo TPR/PP handles with latching