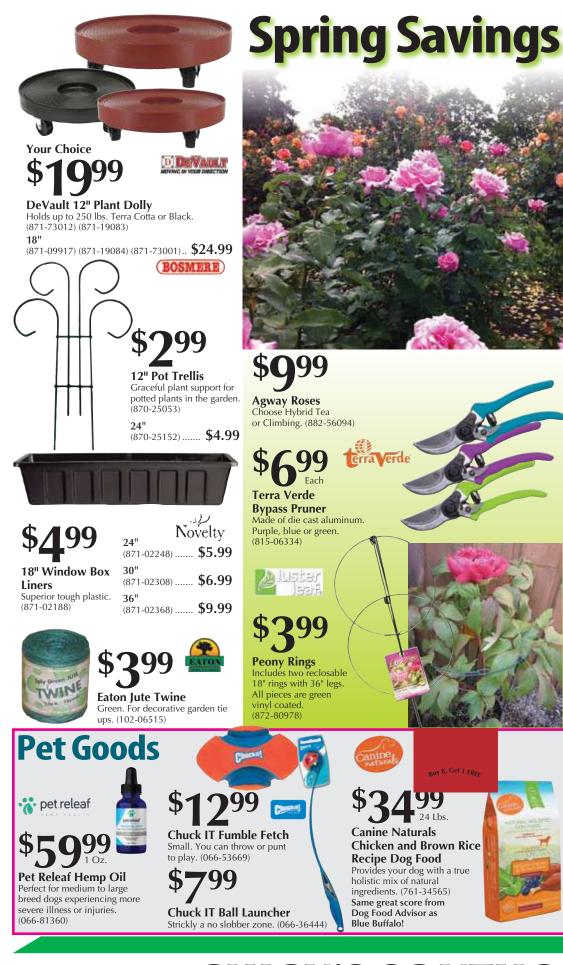

201bs St. Gabriel Organics **Milky Spore** Once established in a lawn, it has been known to last 15 to 20 years. Covers up to 7,000 sq. ft. (102-02105)

Red Cedar Mulch

Stack Mulic

Pine b Muleb

томмусо.

Fine Bark

**Our BIG** 

3 Cu. Ft.

Bag Gives You BIG

Savings

Crabgrass Control & Fertilizer Prevents crabgrass and also fertilizes the lawn. (102-23481)

5.000 Sci. Et

15,000 Sq. Ft. (102-23482) ..... **\$44.99** 

6 or more \$4.99 ea. Agway Cedar Mulch Retains moisture, regulates temperature, is insect resistant and beautifies. (102-01658)

6 or more \$5.29 ea. Agway

**Colored Mulch** Discourages weeds. Conserves soil moisture. Red (102-01659) Black (102-04998)

6 or more \$6.99 ea. Agway Pine Bark Nuggets (102-02315) Mulch (102-02313) Mini-Nuggets (102-02314)