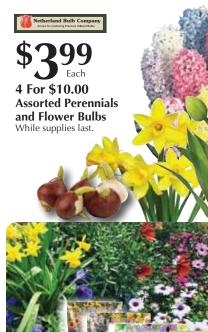

Sale Prices Good Now - 4/28/19

0 - Kirm

erra Verde

**Encap Wildflower Mixes** Assorted mixes available. Covers 200 sq. ft. Butterfly & Hummingbird Mix (102-10439) Wildflower Shady Mix (102-10441) encâp Daisy Mix (102-10446) Pollinator Mix (102-20996) Perennial Mix (102-20997)