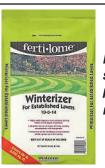

## ne to Winterize

Fall feeding is one of the most critical feeding times. A healthy and stable plant can endure the hardship of winter better than a weak plant. Winterizer builds winter hardiness, stem strength and disease resistance in lawns, trees and shrubs.

20 LB. BAG COVERS UP TO 5,000 SQ. FT.

**PLEASE VISIT OUR WEBSITE** ww.lakelandyardandgarden.com

Yard & Garden Center

601-939-7304