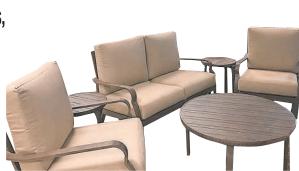

NONAMÉ' BY: WOODARD LOVESEAT. 2 SPRING LOUNGE CHAIRS. **2 END TABLES** AND COFFEE TABLE reg **\$2,99** 