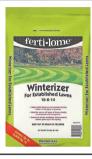

### Time to Winterize

Fall feeding is one of the most critical feeding times. A healthy and stable plant can endure the hardship of winter better than a weak plant. Winterizer builds winter hardiness, stem strength and disease resistance in lawns, trees and shrubs.

20 LB. BAG COVERS UP TO 5.000 SQ. FT.