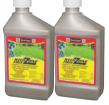

## **\$21**99 Weed Free Zone (16 oz)

Controls over 80 of the toughest to control broadleaf weeds including Clover, Ground Ivy Spurge, Chickweed, Dandelion, Henbit, Oxalis, Poison Ivy, Purslane, Shepherds Purse, Thistle, Virginia Buttonweed, Wild Onion and many others listed on the label.

### BULK ORGANICS BY THE YARD WE WILL LOAD YOUR TRUCK DELIVERY IS ALSO AVAILABLE

- TOPSOIL
- PINE BARK MULCH
- SHARP SAND
- BLACK MULCH
- HARDWOOD MULCH
- DAN'S DIRT
  RED SUNSET MULCH
  - PLANTING MIX
- PEA GRAVEL
   BROWN DURA MULCH
   WASHED GRAVEI
- CRUSHED
- LIMESTONE
- LIMESTONE
- CRUSHED SLATE







LIGUSTRUM 2 GAL

#### OAKLEAF Hydrangea 3 gal

DISCOVER

# **OUTDOOR LIFESTYLES**



# HANAMINT MAYFAIR

# ESTATE CRESCENT SECTIONAL

WITH 2 SWIVEL ROCKERS AND 48" ROUND OTTOMAN.

## PLEASE VISIT O