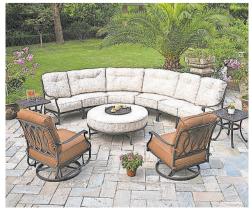

# **OUTDOOR LIFESTYLES**

# HANAMINT MAYFAIR

# ESTATE CRESCENT SECTIONAL

WITH 2 SWIVEL ROCKERS AND 48" ROUND OTTOMAN.